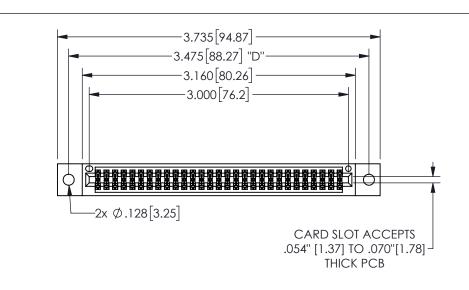

THIS IS A C.A.D. GENERATED DRAWING DO NOT MAKE MANUAL REVISIONS TO MASTER.

ISSUE NUMBER

ORIGINAL

1

.160 4.06 .330[8.38] POINT OF CARD SLOT CONTACT .370 9.4

-.180[4.57] 600 15.24 .250[6.35] .100[2.54]

<u>Contact Dimensions:</u>
523-P.C. Tail .025 Sq.(0.64 Sq.) - Tail LG=.390(9.91)
.100 (2.54) Contact Spacing x .200 (5.08) Row Spacing

345/395 SERIES CARD EDGE CONNECTOR PART NUMBER: 345-058-523-802

YOUR CONNECTION TO QUALITY & SERVICE

**EDAC INC** TORONTO, ONTARIO CANADA

THESE DRAWINGS AND SPECIFICATIONS ARE THE PROPERTY OF EDAC INC.,AND SHALL NOT BE REPRODUCED, OR COPIED OR USED AS THE BASIS FOR THE MANUFACTURE OR SALE OF APPARATUS WITHOUT WRITTEN PERMISSION.