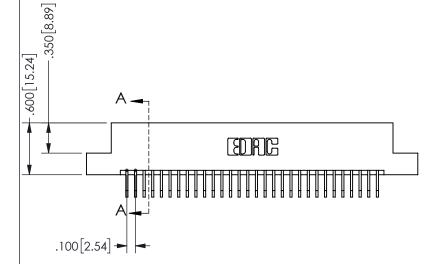

SECTION A-A

ISSUE NUMBER ORIGINAL

1

**Contact Code 558** 

Contact Code 559

**Contact Code 560** 

INSULATOR MATERIAL: THERMOPLASTIC POLYESTER, UL 94V-0 DAP MATERIAL AVAILABLE UPON REQUEST

CONTACT MATERIAL; COPPER ALLOY

CONTACT PLATING: GOLD ON THE MATING AREA, TIN PLATING ON THE CONTACT TAILS, NICKEL UNDERPLATE