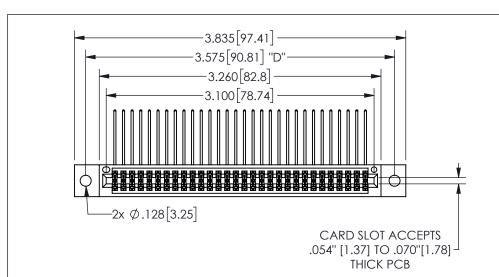

| 345/395 SERIES CARD EDGE CONNECTOR |
|------------------------------------|
| PART NUMBER: 345-060-558-202       |

YOUR CONNECTION TO QUALITY & SERVICE

**EDAC INC** TORONTO, ONTARIO CANADA

THESE DRAWINGS AND SPECIFICATIONS ARE THE PROPERTY OF EDAC INC.,AND SHALL NOT BE REPRODUCED,OR COPIED OR USED AS THE BASIS FOR THE MANUFACTURE OR SALE OF APPARATUS WITHOUT WRITTEN PERMISSION.

| OLOHOT(/(/     |                                 |        | 1 / 1 / 1 |
|----------------|---------------------------------|--------|-----------|
| ACAD RE        | ACAD REFERENCE NO. 345-ENG-MAST |        | G-MASTER  |
| DRAWN:         | R.STA.MONICA                    | DATEMA | Y.16/2017 |
| CHECKE         | D:                              | DATE:  |           |
| SCALE:         | NTS                             | SHEET  | OF 2      |
| DRAWING NUMBER |                                 |        | ISSUE     |
| 345-ENG-MASTER |                                 |        | 1         |