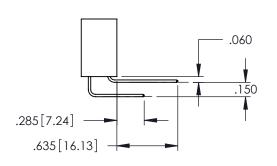

<u>Contact Dimensions:</u>
525-P.C. Tail .018 Sq.(0.46 Sq.) - Tail LG=.150(3.81)
.100 (2.54) Contact Spacing x .200 (5.08) Row Spacing 1 -2x Ø.156[3.96] CARD SLOT ACCEPTS .054" [1.37] TO .070"[1.78] THICK PCB 6.800 172.72 6.960 [176.78] 7.275 184.79 .160[4.06] POINT OF CONTACT CARD SLOT 330 [8.38] EDRG **SECTION A-A** 600 [15.24] 250 [6.35]