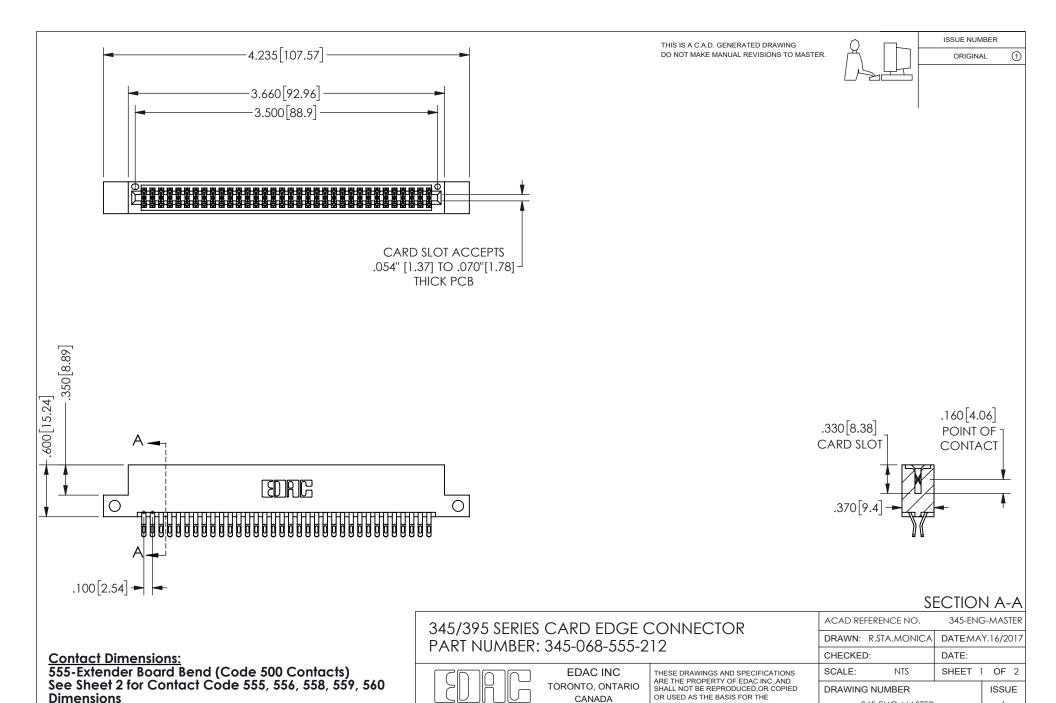

## 345/395 SERIES CARD EDGE CONNECTOR CONTACT CODE 555,556,558,559,560 DIMENSIONS

YOUR CONNECTION TO QUALITY & SERVICE

**EDAC INC** TORONTO, ONTARIO CANADA

THESE DRAWINGS AND SPECIFICATIONS ARE THE PROPERTY OF EDAC INC.,AND SHALL NOT BE REPRODUCED, OR COPIED OR USED AS THE BASIS FOR THE MANUFACTURE OR SALE OF APPARATUS WITHOUT WRITTEN PERMISSION.