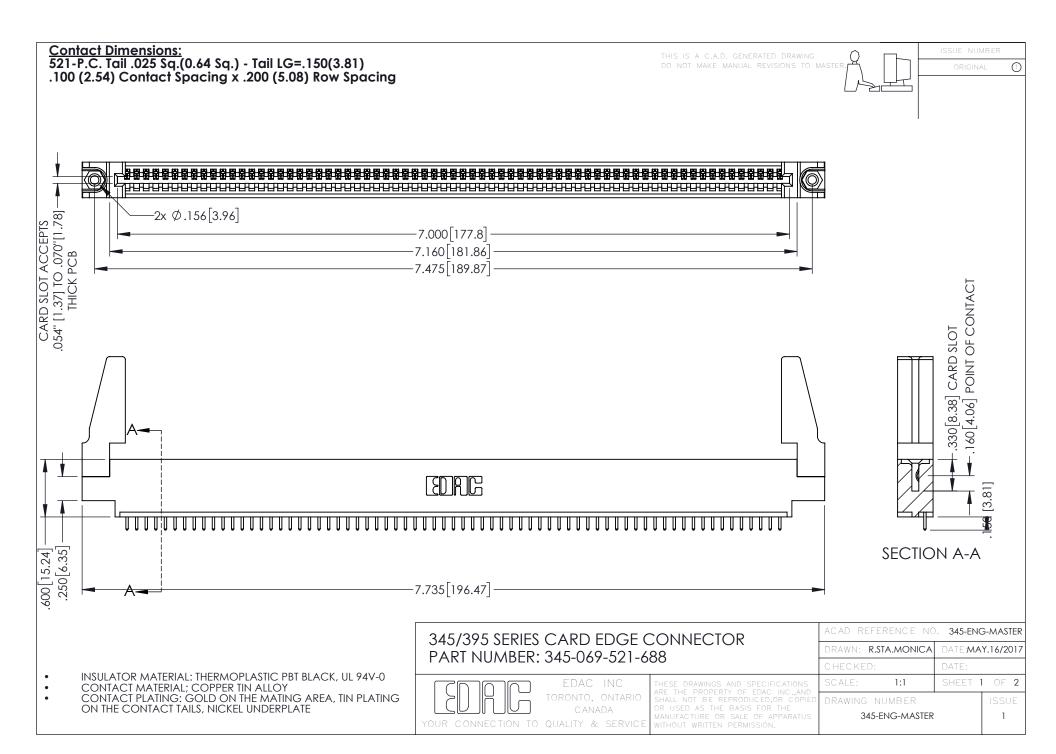

345/395 SERIES CARD EDGE CONNECTOR CONTACT CODE 555,556,558,559,560 DIMENSIONS

YOUR CONNECTION TO QUALITY & SERVICE

|      | ACAD REFERENCE NO. 345-ENG-MASTER |                  |
|------|-----------------------------------|------------------|
| S    | DRAWN: R.STA.MONICA               | DATE:MAY.16/2017 |
|      | CHECKED:                          | DATE:            |
| J ** | SCALE: 1:1                        | SHEET 2 OF 2     |
| ED   | DRAWING NUMBER                    | ISSUE            |