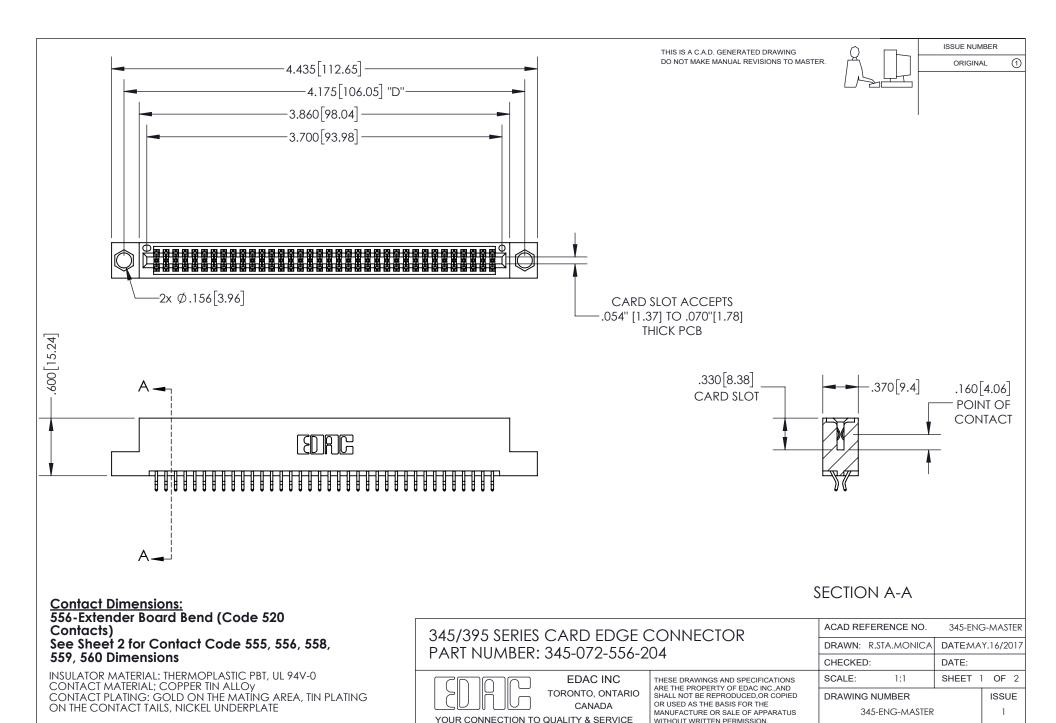

## 345/395 SERIES CARD EDGE CONNECTOR CONTACT CODE 555,556,558,559,560 DIMENSIONS

YOUR CONNECTION TO QUALITY & SERVICE

**EDAC INC** TORONTO, ONTARIO CANADA

THESE DRAWINGS AND SPECIFICATIONS ARE THE PROPERTY OF EDAC INC.,AND SHALL NOT BE REPRODUCED, OR COPIED OR USED AS THE BASIS FOR THE MANUFACTURE OR SALE OF APPARATUS WITHOUT WRITTEN PERMISSION.