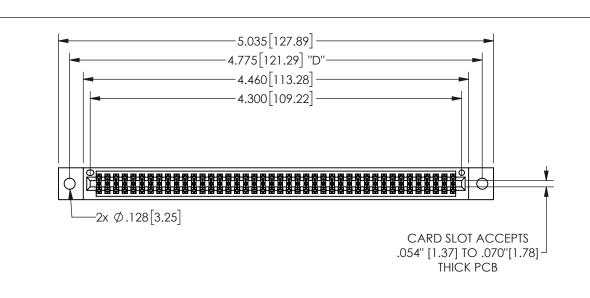

THIS IS A C.A.D. GENERATED DRAWING DO NOT MAKE MANUAL REVISIONS TO MASTER.

ORIGINAL

.350[8.89] .600[15.24] .100 2.54

.160 4.06 .330[8.38] POINT OF CARD SLOT CONTACT .370 9.4 SECTION A-A

<u>Contact Dimensions:</u> 544-Wire Wrap .050x.025(1.27x0.64) - Tail LG=.750(19.05)

.100 (2.54) Contact Spacing x .200 (5.08) Row Spacing

345/395 SERIES CARD EDGE CONNECTOR PART NUMBER: 345-084-544-202

YOUR CONNECTION TO QUALITY & SERVICE

**EDAC INC** TORONTO, ONTARIO CANADA

THESE DRAWINGS AND SPECIFICATIONS ARE THE PROPERTY OF EDAC INC.,AND SHALL NOT BE REPRODUCED,OR COPIED OR USED AS THE BASIS FOR THE MANUFACTURE OR SALE OF APPARATUS WITHOUT WRITTEN PERMISSION.