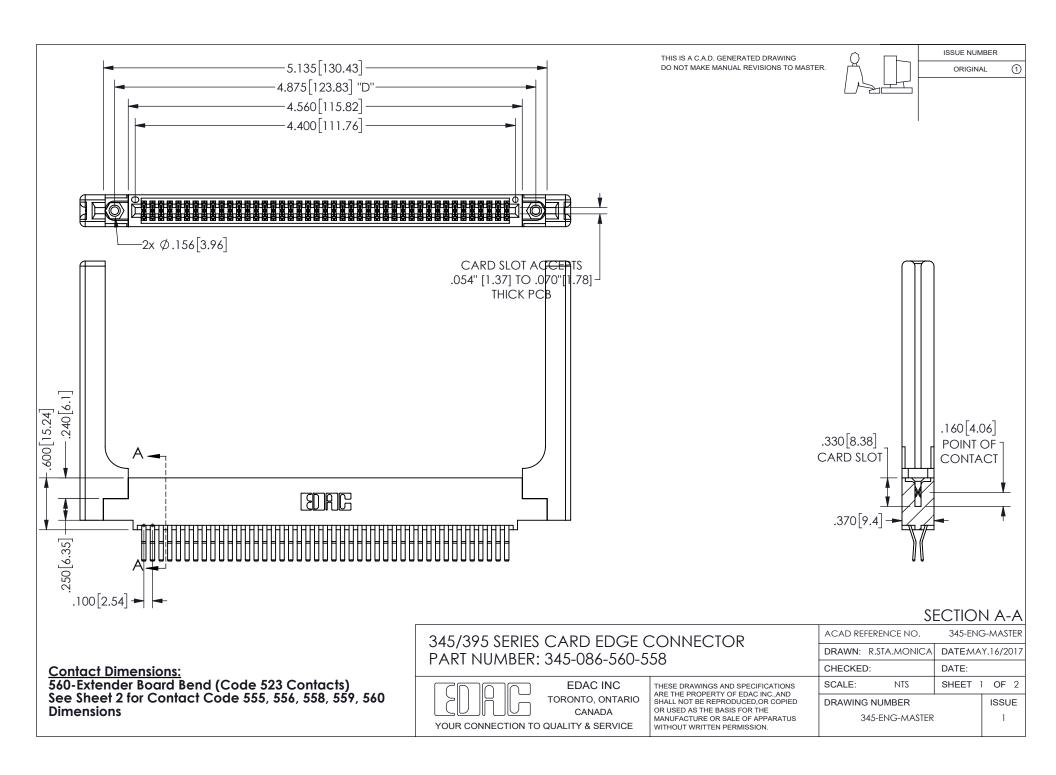

ISSUE NUMBER ORIGINAL

1









**Contact Code 558** 

Contact Code 559

Contact Code 560

INSULATOR MATERIAL: THERMOPLASTIC POLYESTER, UL 94V-0 DAP MATERIAL AVAILABLE UPON REQUEST

CONTACT MATERIAL; COPPER ALLOY

CONTACT PLATING: GOLD ON THE MATING AREA, TIN PLATING ON THE CONTACT TAILS, NICKEL UNDERPLATE

## 345/395 SERIES CARD EDGE CONNECTOR CONTACT CODE 555,556,558,559,560 DIMENSIONS

YOUR CONNECTION TO QUALITY & SERVICE

**EDAC INC** TORONTO, ONTARIO CANADA

THESE DRAWINGS AND SPECIFICATIONS ARE THE PROPERTY OF EDAC INC.,AND SHALL NOT BE REPRODUCED, OR COPIED OR USED AS THE BASIS FOR THE MANUFACTURE OR SALE OF APPARATUS WITHOUT WRITTEN PERMISSION.

| ACAD REFERENCE NO.  | 345-ENG-MASTER   |
|---------------------|------------------|
| DRAWN: R.STA.MONICA | DATE:MAY.16/2017 |
| C