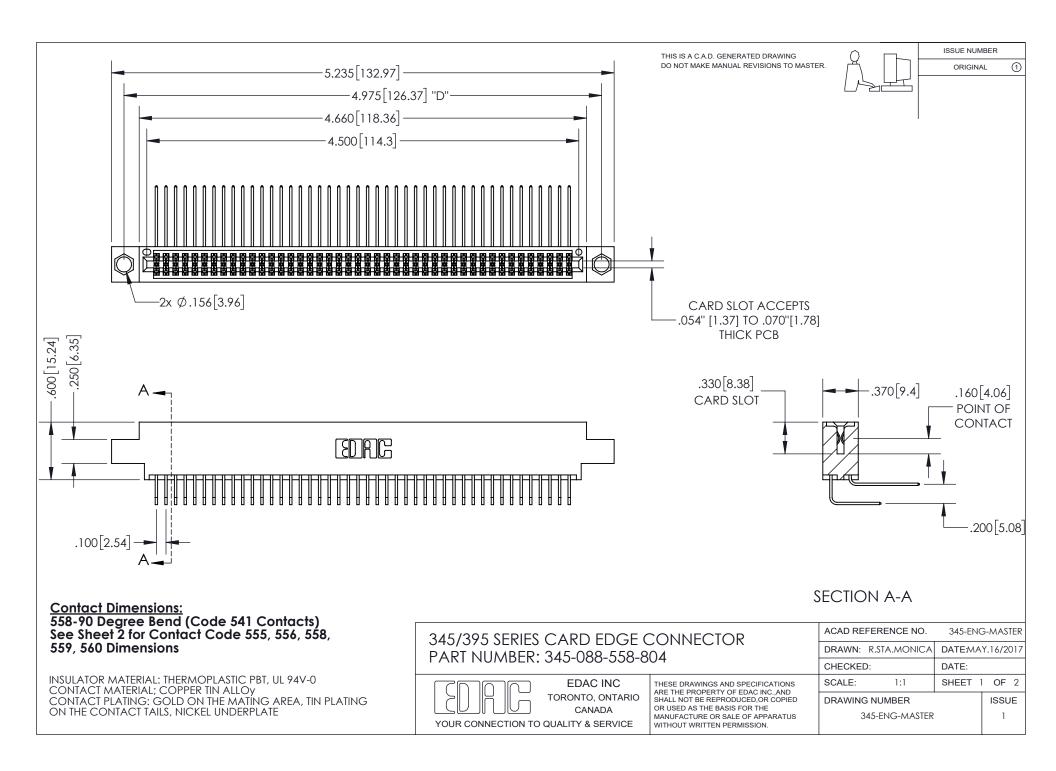

ISSUE NUMBER ORIGINAL

1

**Contact Code 558** 

**Contact Code 559** 

Contact Code 560

- INSULATOR MATERIAL: THERMOPLASTIC POLYESTER, UL 94V-0
- DAP MATERIAL AVAILABLE UPON REQUEST
- CONTACT MATERIAL; COPPER ALLOY

CONTACT PLATING: GOLD ON THE MATING AREA, TIN PLATING ON THE CONTACT TAILS, NICKEL UNDERPLATE

\*FOR ALL OTHER SPECIFICATIONS REFER TO SHEET 3\*