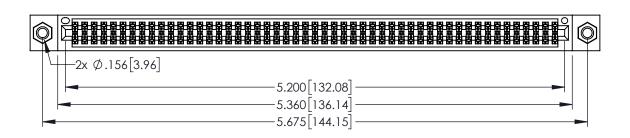

<u>Contact Dimensions:</u>
525-P.C. Tail .018 Sq.(0.46 Sq.) - Tail LG=.150(3.81)
.100 (2.54) Contact Spacing x .200 (5.08) Row Spacing

1

INSULATOR MATERIAL: THERMOPLASTIC PBT BLACK, UL 94V-0

CONTACT MATERIAL; COPPER TIN ALLOY

CONTACT PLATING: GOLD ON THE MATING AREA, TIN PLATING ON THE CONTACT TAILS, NICKEL UNDERPLATE

| 345/395 SERIES CARD EDGE CONNECTOR |
|------------------------------------|
| PART NUMBER: 345-102-525-207       |

YOUR CONNECTION TO QUALITY & SERVICE

| ACAD REFERENCE NO. 345-ENG-MASTER |                  |         |  |  |
|-----------------------------------|------------------|---------|--|--|
| DRAWN: R.STA.MONICA               | DATE: <b>MAY</b> | 16/2017 |  |  |
| CHECKED:                          | DATE:            |         |  |  |
| SCALE: 1:1                        | SHEET 1          | OF 2    |  |  |
| DRAWING NUMBER                    |                  | ISSUE   |  |  |
| 345-ENG-MASTER                    |                  | 1       |  |  |