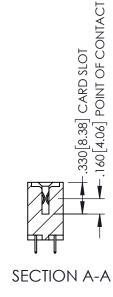

<u>Contact Dimensions:</u>
525-P.C. Tail .018 Sq.(0.46 Sq.) - Tail LG=.150(3.81)
.100 (2.54) Contact Spacing x .200 (5.08) Row Spacing

1

INSULATOR MATERIAL: THERMOPLASTIC PBT BLACK, UL 94V-0

CONTACT MATERIAL; COPPER TIN ALLOY

CONTACT PLATING: GOLD ON THE MATING AREA, TIN PLATING ON THE CONTACT TAILS, NICKEL UNDERPLATE

| 345/395 SERIES CARD EDGE CONNECTOR |
|------------------------------------|
| PART NUMBER: 345-102-525-207       |

YOUR CONNECTION TO QUALITY & SERVICE

| ACAD REFERENCE NO. 345-ENG-MASTER |                  |         |  |  |
|-----------------------------------|------------------|---------|--|--|
| DRAWN: R.STA.MONICA               | DATE: <b>MAY</b> | 16/2017 |  |  |
| CHECKED:                          | DATE:            |         |  |  |
| SCALE: 1:1                        | SHEET 1          | OF 2    |  |  |
| DRAWING NUMBER                    |                  | ISSUE   |  |  |
| 345-ENG-MASTER                    |                  | 1       |  |  |