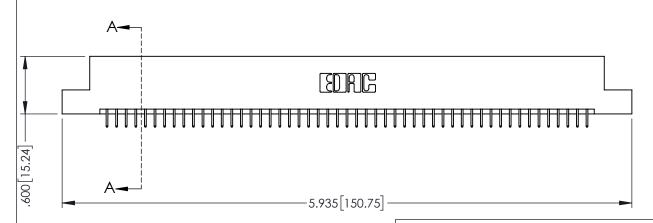

<u>Contact Dimensions:</u>
525-P.C. Tail .018 Sq.(0.46 Sq.) - Tail LG=.150(3.81)
.100 (2.54) Contact Spacing x .200 (5.08) Row Spacing

1

INSULATOR MATERIAL: THERMOPLASTIC PBT BLACK, UL 94V-0

CONTACT MATERIAL; COPPER TIN ALLOY

CONTACT PLATING: GOLD ON THE MATING AREA, TIN PLATING ON THE CONTACT TAILS, NICKEL UNDERPLATE

| 345/395 SERIES CARD EDGE CONNECTOR |
|------------------------------------|
| PART NUMBER: 345-102-525-207       |

YOUR CONNECTION TO QUALITY & SERVICE

| ACAD REFERENCE NO. 345-ENG-MASTER |                  |         |  |  |
|-----------------------------------|------------------|---------|--|--|
| DRAWN: R.STA.MONICA               | DATE: <b>MAY</b> | 16/2017 |  |  |
| CHECKED:                          | DATE:            |         |  |  |
| SCALE: 1:1                        | SHEET 1          | OF 2    |  |  |
| DRAWING NUMBER                    |                  | ISSUE   |  |  |
| 345-ENG-MASTER                    |                  | 1       |  |  |