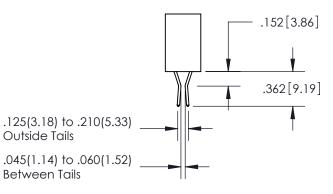

<u>Contact Dimensions:</u> 556-Extender Board Bend (Code 520 Contacts) See Sheet 2 for Contact Code 555, 556, 558, 559, 560 Dimensions

INSULATOR MATERIAL: THERMOPLASTIC PBT, UL 94V-0 CONTACT MATERIAL; COPPER TIN ALLOY CONTACT PLATING: GOLD ON THE MATING AREA, TIN PLATING ON THE CONTACT TAILS, NICKEL UNDERPLATE

345-ENG-MASTER

ISSUE NUMBER ORIGINAL

1

**Contact Code 558** 

**Contact Code 559** 

Contact Code 560

- INSULATOR MATERIAL: THERMOPLASTIC POLYESTER, UL 94V-0
- DAP MATERIAL AVAILABLE UPON REQUEST
- CONTACT MATERIAL; COPPER ALLOY