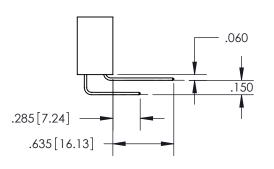

<u>Contact Dimensions:</u> 556-Extender Board Bend (Code 520 Contacts) See Sheet 2 for Contact Code 555, 556, 558, 559, 560 Dimensions

INSULATOR MATERIAL: THERMOPLASTIC PBT, UL 94V-0 CONTACT MATERIAL; COPPER TIN ALLOY CONTACT PLATING: GOLD ON THE MATING AREA, TIN PLATING ON THE CONTACT TAILS, NICKEL UNDERPLATE

## 345/395 SERIES CARD EDGE CONNECTOR CONTACT CODE 555,556,558,559,560 DIMENSIONS

YOUR CONNECTION TO QUALITY & SERVICE

**EDAC INC** TORONTO, ONTARIO CANADA

THESE DRAWINGS AND SPECIFICATIONS ARE THE PROPERTY OF EDAC INC.,AND SHALL NOT BE REPRODUCED, OR COPIED OR USED AS THE BASIS FOR THE MANUFACTURE OR SALE OF APPARATUS WITHOUT WRITTEN PERMISSION.