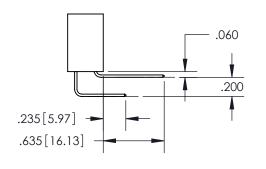

<u>Contact Dimensions:</u> 556-Extender Board Bend (Code 520 Contacts) See Sheet 2 for Contact Code 555, 556, 558, 559, 560 Dimensions

INSULATOR MATERIAL: THERMOPLASTIC PBT, UL 94V-0 CONTACT MATERIAL; COPPER TIN ALLOY CONTACT PLATING: GOLD ON THE MATING AREA, TIN PLATING ON THE CONTACT TAILS, NICKEL UNDERPLATE

## 345/395 SERIES CARD EDGE CONNECTOR CONTACT CODE 555,556,558,559,560 DIMENSIONS

YOUR CONNECTION TO QUALITY & SERVICE

**EDAC INC** TORONTO, ONTARIO CANADA

THESE DRAWINGS AND SPECIFICATIONS ARE THE PROPERTY OF EDAC INC.,AND SHALL NOT BE REPRODUCED, OR COPIED OR USED AS THE BASIS FOR THE MANUFACTURE OR SALE OF APPARATUS WITHOUT WRITTEN PERMISSION.