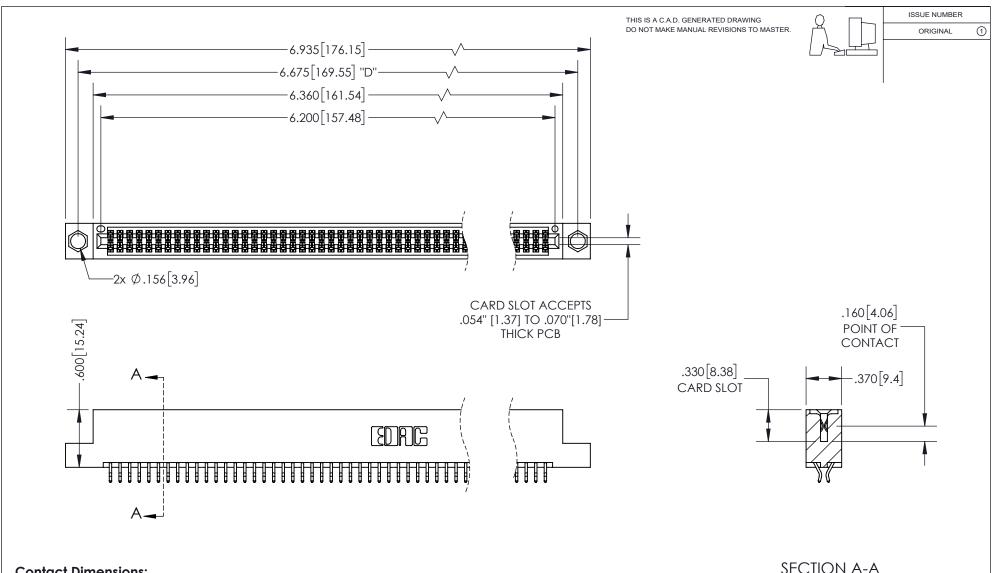

<u>Contact Dimensions:</u> 556-Extender Board Bend (Code 520 Contacts) See Sheet 2 for Contact Code 555, 556, 558, 559, 560 Dimensions

INSULATOR MATERIAL: THERMOPLASTIC PBT, UL 94V-0 CONTACT MATERIAL; COPPER TIN ALLOY CONTACT PLATING: GOLD ON THE MATING AREA, TIN PLATING ON THE CONTACT TAILS, NICKEL UNDERPLATE

## 345/395 SERIES CARD EDGE CONNECTOR PART NUMBER: 345-122-556-204

YOUR CONNECTION TO QUALITY & SERVICE

**EDAC INC** TORONTO, ONTARIO CANADA

THESE DRAWINGS AND SPECIFICATIONS ARE THE PROPERTY OF EDAC INC., AND SHALL NOT BE REPRODUCED, OR COPIED OR USED AS THE BASIS FOR THE MANUFACTURE OR SALE OF APPARATUS WITHOUT WRITTEN PERMISSION.

## 345/395 SERIES CARD EDGE CONNECTOR CONTACT CODE 555,556,558,559,560 DIMENSIONS

YOUR CONNECTION TO QUALITY & SERVICE

**EDAC INC** TORONTO, ONTARIO CANADA

THESE DRAWINGS AND SPECIFICATIONS ARE THE PROPERTY OF EDAC INC.,AND SHALL NOT BE REPRODUCED, OR COPIED OR USED AS THE BASIS FOR THE MANUFACTURE OR SALE OF APPARATUS WITHOUT WRITTEN PERMISSION.