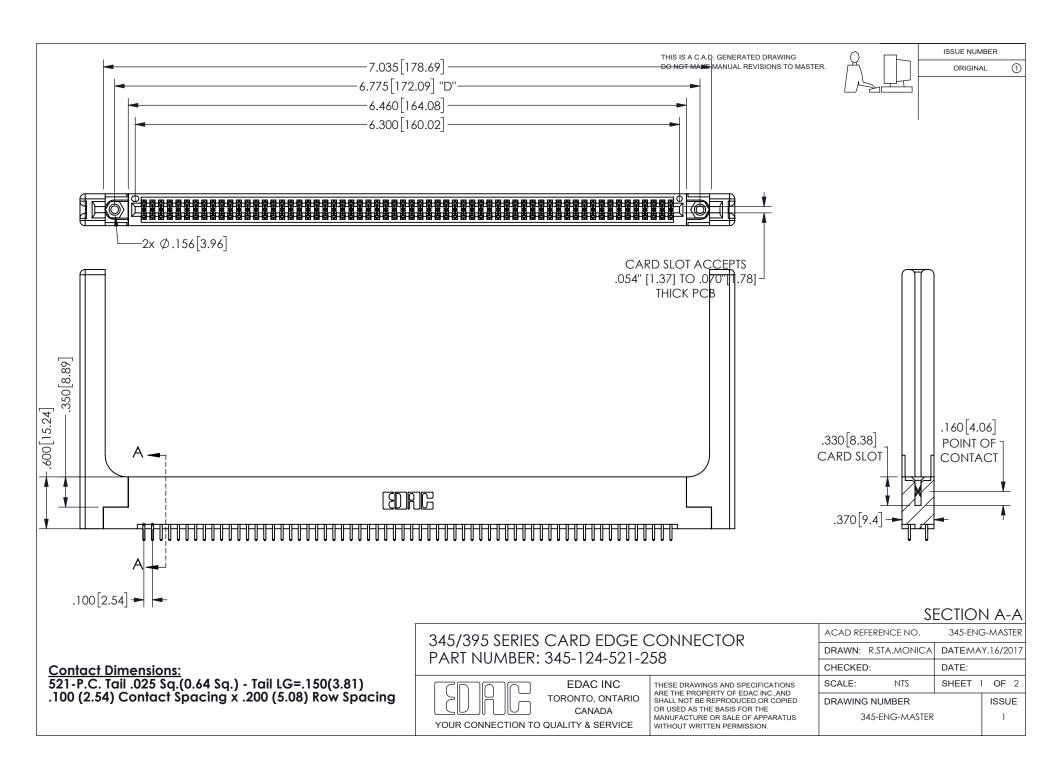

ISSUE NUMBER ORIGINAL

1









**Contact Code 558** 

Contact Code 559

Contact Code 560

INSULATOR MATERIAL: THERMOPLASTIC POLYESTER, UL 94V-0 DAP MATERIAL AVAILABLE UPON REQUEST

CONTACT MATERIAL; COPPER ALLOY

CONTACT PLATING: GOLD ON THE MATING AREA, TIN PLATING ON THE CONTACT TAILS, NICKEL UNDERPLATE

## 345/395 SERIES CARD EDGE CONNECTOR CONTACT CODE 555,556,558,559,560 DIMENSIONS

YOUR CONNECTION TO QUALITY & SERVICE

**EDAC INC** TORONTO, ONTARIO CANADA

THESE DRAWINGS AND SPECIFICATIONS ARE THE PROPERTY OF EDAC INC.,AND SHALL NOT BE REPRODUCED, OR COPIED OR USED AS THE BASIS FOR THE MANUFACTURE OR SALE OF APPARATUS WITHOUT WRITTEN PERMISSION.

| ACAD REFERENCE NO.  | 345-ENG-MASTER   |
|---------------------|------------------|
| DRAWN: R.STA.MONICA | DATE:MAY.16/2017 |
| C