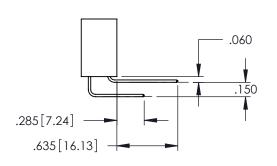

<u>Contact Dimensions:</u>
525-P.C. Tail .018 Sq.(0.46 Sq.) - Tail LG=.150(3.81)
.100 (2.54) Contact Spacing x .200 (5.08) Row Spacing -2x Ø.156[3.96] 6.300 160.02 6.460 164.08 6.775 172.09 160 [4.06] POINT OF CONTACT EDRG **SECTION A-A** 600 [15.24] -7.035[178.69]

INSULATOR MATERIAL: THERMOPLASTIC PBT BLACK, UL 94V-0
 CONTACT MATERIAL; COPPER TIN ALLOY

CONTACT PLATING: GOLD ON THE MATING AREA, TIN PLATING ON THE CONTACT TAILS, NICKEL UNDERPLATE

345/395 SERIES CARD EDGE CONNECTOR PART NUMBER: 345-124-525-258