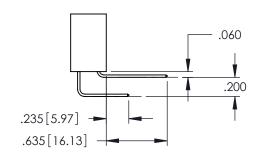

YOUR CONNECTION TO QUALITY & SERVICE

ACAD REFERENCE NO. 345-ENG-MASTER DRAWN: R.STA.MONICA DATE:MAY.16/2017 1:1 SHEET 1 OF 2 345-ENG-MASTER

**Contact Code 558** 

Contact Code 559

Contact Code 560

INSULATOR MATERIAL: THERMOPLASTIC POLYESTER, UL 94V-0

DAP MATERIAL AVAILABLE UPON REQUEST

CONTACT MATERIAL; COPPER ALLOY CONTACT PLATING: GOLD ON THE MATING AREA, TIN PLATING ON THE CONTACT TAILS, NICKEL UNDERPLATE

345/395 SERIES CARD EDGE CONNECTOR CONTACT CODE 555,556,558,559,560 DIMENSIONS