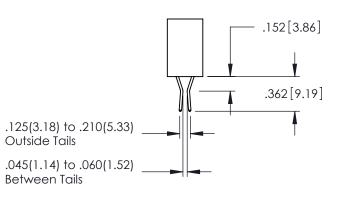

YOUR CONNECTION TO QUALITY & SERVICE

ACAD REFERENCE NO. 345-ENG-MASTER DRAWN: R.STA.MONICA DATE:MAY.16/2017 1:1 SHEET 1 OF 2 345-ENG-MASTER

**Contact Code 558** 

Contact Code 559

Contact Code 560

INSULATOR MATERIAL: THERMOPLASTIC POLYESTER, UL 94V-0

DAP MATERIAL AVAILABLE UPON REQUEST

CONTACT MATERIAL; COPPER ALLOY CONTACT PLATING: GOLD ON THE MATING AREA, TIN PLATING ON THE CONTACT TAILS, NICKEL UNDERPLATE

345/395 SERIES CARD EDGE CONNECTOR CONTACT CODE 555,556,558,559,560 DIMENSIONS