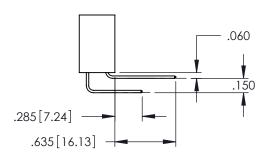

YOUR CONNECTION TO QUALITY & SERVICE

ACAD REFERENCE NO. 345-ENG-MASTER DRAWN: R.STA.MONICA DATE:MAY.16/2017 1:1 SHEET 1 OF 2 345-ENG-MASTER

**Contact Code 558** 

Contact Code 559

Contact Code 560

INSULATOR MATERIAL: THERMOPLASTIC POLYESTER, UL 94V-0

DAP MATERIAL AVAILABLE UPON REQUEST

CONTACT MATERIAL; COPPER ALLOY CONTACT PLATING: GOLD ON THE MATING AREA, TIN PLATING ON THE CONTACT TAILS, NICKEL UNDERPLATE

345/395 SERIES CARD EDGE CONNECTOR CONTACT CODE 555,556,558,559,560 DIMENSIONS