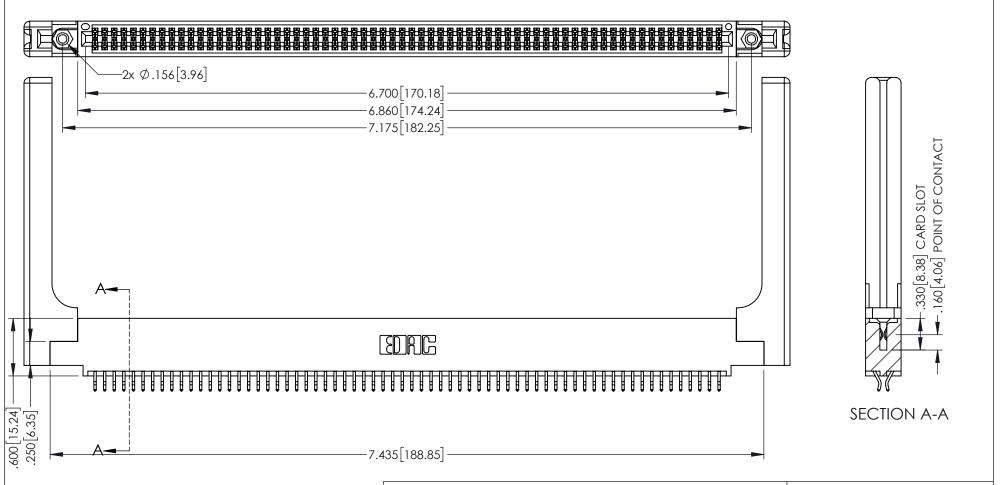

1

INSULATOR MATERIAL: THERMOPLASTIC PBT BLACK, UL 94V-0

CONTACT MATERIAL; COPPER TIN ALLOY CONTACT PLATING: GOLD ON THE MATING AREA, TIN PLATING ON THE CONTACT TAILS, NICKEL UNDERPLATE

345/395 SERIES CARD EDGE CONNECTOR PART NUMBER: 345-132-556-558

YOUR CONNECTION TO QUALITY & SERVICE

ACAD REFERENCE NO. 345-ENG-MASTER DRAWN: R.STA.MONICA DATE:MAY.16/2017 1:1 SHEET 1 OF 2 345-ENG-MASTER

**Contact Code 558** 

Contact Code 559

Contact Code 560

INSULATOR MATERIAL: THERMOPLASTIC POLYESTER, UL 94V-0

DAP MATERIAL AVAILABLE UPON REQUEST

CONTACT MATERIAL; COPPER ALLOY CONTACT PLATING: GOLD ON THE MATING AREA, TIN PLATING ON THE CONTACT TAILS, NICKEL UNDERPLATE

345/395 SERIES CARD EDGE CONNECTOR CONTACT CODE 555,556,558,559,560 DIMENSIONS