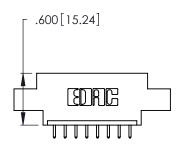

Contact Code 560

INSULATOR MATERIAL: THERMOPLASTIC POLYESTER, UL 94V-0 CONTACT MATERIAL; COPPER, NICKEL, TIN ALLOY CA-725 CONTACT PLATING: GOLD ON THE MATING AREA, TIN-LEAD

ON THE CONTACT TAILS, NICKEL UNDERPLATE

346/396 SERIES CARD EDGE CONNECTOR CONTACT CODE 555,556,558,559,560 DIMENSIONS

YOUR CONNECTION TO QUALITY & SERVICE

**EDAC INC** TORONTO, ONTARIO CANADA

THESE DRAWINGS AND SPECIFICATIONS ARE THE PROPERTY OF EDAC INC.,AND SHALL NOT BE REPRODUCED, OR COPIED OR USED AS THE BASIS FOR THE MANUFACTURE OR SALE OF APPARATUS WITHOUT WRITTEN PERMISSION.