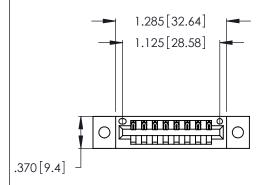

<u>Contact Dimensions:</u>
521-P.C. Tail .025 Sq. (0.64 Sq.) - Tail LG. =.150 (3.81)
.125 (3.18) Contact Spacing x .250 (6.35) Row Spacing

Card Slot Accepts .054 [1.37] to .070 [1.78] Thick P.C. Board .330 [8.38] Card Slot .160 [4.07] Point of Contact

INSULATOR MATERIAL: THERMOPLASTIC POLYESTER, UL 94V-0 CONTACT MATERIAL; COPPER, NICKEL, TIN ALLOY CA-725

CONTACT PLATING: GOLD ON THE MATING AREA, TIN-LEAD ON THE CONTACT TAILS, NICKEL UNDERPLATE

346/396 SERIES CARD EDGE CONNECTOR PART NUMBER: 346-008-521-602