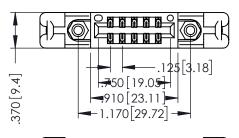

THIS IS A C.A.D. GENERATED DRAWING DO NOT MAKE MANUAL REVISIONS TO MASTER.

ISSUE NUMBER

ORIGINAL

1

INSULATOR MATERIAL: THERMOPLASTIC POLYESTER, UL 94V-0 CONTACT MATERIAL; COPPER, NICKEL, TIN ALLOY CA-725 CONTACT PLATING: GOLD ON THE MATING AREA, TIN-LEAD ON THE CONTACT TAILS, NICKEL UNDERPLATE

346/396 SERIES CARD EDGE CONNECTOR PART NUMBER: 346-010-500-858

YOUR CONNECTION TO QUALITY & SERVICE

**EDAC INC** TORONTO, ONTARIO CANADA

THESE DRAWINGS AND SPECIFICATIONS ARE THE PROPERTY OF EDAC INC., AND SHALL NOT BE REPRODUCED,OR COPIED OR USED AS THE BASIS FOR THE MANUFACTURE OR SALE OF APPARATUS WITHOUT WRITTEN PERMISSION.

| ACAD REFERENCE NO. | 346-ENG-MASTER   |
|--------------------|------------------|
| DRAWN: J.LEE       | DATE: APR. 22/09 |
| CHECKED:           | DATE:            |
| SCALE: 1:1         | SHEET 1 OF 2     |
| DRAWING NUMBER     | ISSUE            |