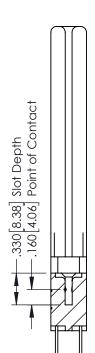

NSULATOR MATERIAL: THERMOPLASTIC POLYESTER, UL 94V-0 CONTACT MATERIAL; COPPER, NICKEL, TIN ALLOY CA-725 CONTACT PLATING: GOLD ON THE MATING AREA, TIN-LEAD ON THE CONTACT TAILS, NICKEL UNDERPLATE

346/396 SERIES CARD EDGE CONNECTOR PART NUMBER: 346-010-500-858

YOUR CONNECTION TO QUALITY & SERVICE

**EDAC INC** TORONTO, ONTARIO CANADA

THESE DRAWINGS AND SPECIFICATIONS ARE THE PROPERTY OF EDAC INC., AND SHALL NOT BE REPRODUCED,OR COPIED OR USED AS THE BASIS FOR THE MANUFACTURE OR SALE OF APPARATUS WITHOUT WRITTEN PERMISSION.

| ACAD REFERENCE NO. | 346-ENG-MASTER   |
|--------------------|------------------|
| DRAWN: J.LEE       | DATE: APR. 22/09 |
| CHECKED:           | DATE:            |
| SCALE: 1:1         | SHEET 1 OF 2     |
| DRAWING NUMBER     | ISSUE            |

346-ENG-MASTER



SECTION A-A



ISSUE NUMBER ORIGINAL 1



## **Contact Code 555**

## **Contact Code 556**



INSULATOR MATERIAL: THERMOPLASTIC POLYESTER, UL 94V-0 CONTACT MATERIAL; COPPER, NICKEL, TIN ALLOY CA-725 CONTACT PLATING: GOLD ON THE MATING AREA, TIN-LEAD

ON THE CONTACT TAILS, NICKEL UNDERPLATE

## 346/396 SERIES CARD EDGE CONNECTOR CONTACT CODE 555,556,558,559,560 DIMENSIONS

YOUR CONNECTION TO QUALITY & SERVICE

**EDAC INC** TORONTO, ONTARIO CANADA

THESE DRAWINGS AND SPECIFICATIONS ARE THE PROPERTY OF EDAC INC.,AND SHALL NOT BE REPRODUCED, OR COPIED OR USED AS THE BASIS FOR THE MANUFACTURE OR SALE OF APPARATUS WITHOUT WRITTEN PERMISSION.

|   | ACAD REFERENCE NO. | 346-ENG-MASTER   |
|---|--------------------|------------------|
|   | DRAWN: J.LEE       | DATE: APR. 22/09 |
| • | CHECKED: