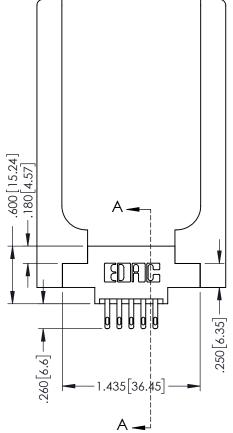

## 346/396 SERIES CARD EDGE CONNECTOR CONTACT CODE 555,556,558,559,560 DIMENSIONS

YOUR CONNECTION TO QUALITY & SERVICE

**EDAC INC** TORONTO, ONTARIO CANADA

THESE DRAWINGS AND SPECIFICATIONS ARE THE PROPERTY OF EDAC INC.,AND SHALL NOT BE REPRODUCED, OR COPIED OR USED AS THE BASIS FOR THE MANUFACTURE OR SALE OF APPARATUS WITHOUT WRITTEN PERMISSION.

|   | ACAD REFERENCE NO. | 346-ENG-MASTER   |
|---|--------------------|------------------|
|   | DRAWN: J.LEE       | DATE: APR. 22/09 |
| • | CHECKED:           | DATE:            |
|   | SCALE: 1:1         | SHEET 2 OF 2     |
|   | DRAWING NUMBER     | ISSUE            |
|   | 346-ENG-MASTER     | 1                |