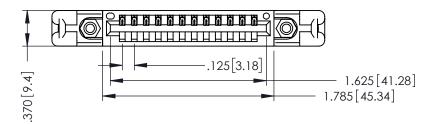

THIS IS A C.A.D. GENERATED DRAWING DO NOT MAKE MANUAL REVISIONS TO MASTER.

ISSUE NUMBER

ORIGINAL

1

INSULATOR MATERIAL: THERMOPLASTIC POLYESTER, UL 94V-0
 CONTACT MATERIAL; COPPER, NICKEL, TIN ALLOY CA-725
 CONTACT PLATING: GOLD ON THE MATING AREA, TIN-LEAD

ON THE CONTACT TAILS, NICKEL UNDERPLATE

| 346/396 SERIES CARD EDGE CONNECTOR |
|------------------------------------|
| PART NUMBER: 346-012-526-158       |

EDAC INC TORONTO, ONTARIO CANADA

YOUR CONNECTION TO QUALITY & SERVICE

| THESE DRAWINGS AND SPECIFICATIONS ARE THE PROPERTY OF EDAC INC. AND | : |
|---------------------------------------------------------------------|---|
| SHALL NOT BE REPRODUCED, OR COPIED OR USED AS THE BASIS FOR THE     | ı |
| MANUFACTURE OR SALE OF APPARATUS WITHOUT WRITTEN PERMISSION.        |   |

| ACAD REFERENCE NO. | 346-ENG-MASTER   |
|--------------------|------------------|
| DRAWN: J.LEE       | DATE: APR. 22/09 |
| CHECKED:           | DATE:            |
| SCALE: 1:1         | SHEET 1 OF 2     |
| DRAWING NUMBER     | ISSUE            |
|                    | _   ,            |