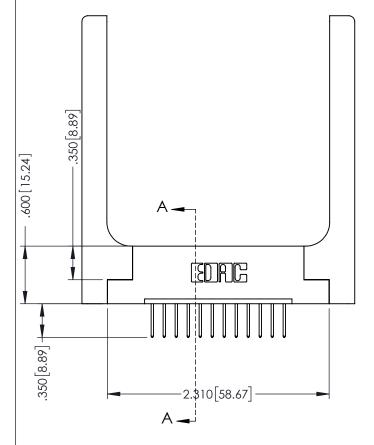

.330 [8.38] Slot Depth .160 [4.06] Point of Contact

WING NUMBER ISSUE

346-ENG-MASTER 1

**SECTION A-A** 

ISSUE NUMBER ORIGINAL 1

## **Contact Code 555**

## **Contact Code 556**

INSULATOR MATERIAL: THERMOPLASTIC POLYESTER, UL 94V-0 CONTACT MATERIAL; COPPER, NICKEL, TIN ALLOY CA-725 CONTACT PLATING: GOLD ON THE MATING AREA, TIN-LEAD

ON THE CONTACT TAILS, NICKEL UNDERPLATE

## 346/396 SERIES CARD EDGE CONNECTOR CONTACT CODE 555,556,558,559,560 DIMENSIONS

YOUR CONNECTION TO QUALITY & SERVICE

**EDAC INC** TORONTO, ONTARIO CANADA

THESE DRAWINGS AND SPECIFICATIONS ARE THE PROPERTY OF EDAC INC.,AND SHALL NOT BE REPRODUCED, OR COPIED OR USED AS THE BASIS FOR THE MANUFACTURE OR SALE OF APPARATUS WITHOUT WRITTEN PERMISSION.

|   | ACAD REFERENCE NO. | 346-ENG-MASTER   |
|---|--------------------|------------------|
|   | DRAWN: J.LEE       | DATE: APR. 22/09 |
| • | CHECKED:           | DATE:            |
|   | SCALE: 1:1         | SHEET 2 OF 2     |
|   | DRAWING NUMBER     | ISSUE            |
|   | 346-ENG-MASTER     | 1                |