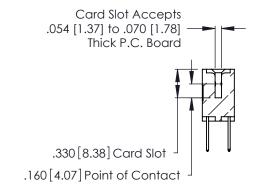

THIS IS A C.A.D. GENERATED DRAWING DO NOT MAKE MANUAL REVISIONS TO MASTER.

ISSUE NUMBER

ORIGINAL

1

**Contact Code 555** 

Contact Code 556

**Contact Code 558** 

**Contact Code 559** 

Contact Code 560

INSULATOR MATERIAL: THERMOPLASTIC POLYESTER, UL 94V-0 CONTACT MATERIAL; COPPER, NICKEL, TIN ALLOY CA-725 CONTACT PLATING: GOLD ON THE MATING AREA, TIN-LEAD

ON THE CONTACT TAILS, NICKEL UNDERPLATE