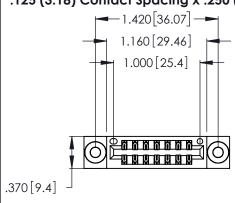

<u>Contact Dimensions:</u>
526-P.C. Tail .018 Sq. (0.46 Sq.) - Tail LG. =.350 (8.89)
.125 (3.18) Contact Spacing x .250 (6.35) Row Spacing

- INSULATOR MATERIAL: THERMOPLASTIC POLYESTER, UL 94V-0 CONTACT MATERIAL; COPPER, NICKEL, TIN ALLOY CA-725
- CONTACT PLATING: GOLD ON THE MATING AREA, TIN-LEAD ON THE CONTACT TAILS, NICKEL UNDERPLATE

THIS IS A C.A.D. GENERATED DRAWING DO NOT MAKE MANUAL REVISIONS TO MASTER.

| 346/396 SERIES CARD EDGE CONNECTOR |
|------------------------------------|
| PART NUMBER: 346-014-526-803       |

**EDAC INC** TORONTO, ONTARIO CANADA