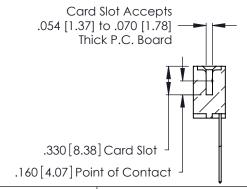

**Contact Code 559** 

**Contact Code 560** 

INSULATOR MATERIAL: THERMOPLASTIC POLYESTER, UL 94V-0 CONTACT MATERIAL; COPPER, NICKEL, TIN ALLOY CA-725 CONTACT PLATING: GOLD ON THE MATING AREA, TIN-LEAD

ON THE CONTACT TAILS, NICKEL UNDERPLATE

346/396 SERIES CARD EDGE CONNECTOR CONTACT CODE 555,556,558,559,560 DIMENSIONS

YOUR CONNECTION TO QUALITY & SERVICE

**EDAC INC** TORONTO, ONTARIO CANADA

THESE DRAWINGS AND SPECIFICATIONS ARE THE PROPERTY OF EDAC INC.,AND SHALL NOT BE REPRODUCED, OR COPIED OR USED AS THE BASIS FOR THE MANUFACTURE OR SALE OF APPARATUS WITHOUT WRITTEN PERMISSION.