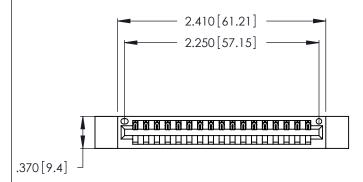

THIS IS A C.A.D. GENERATED DRAWING DO NOT MAKE MANUAL REVISIONS TO MASTER.

1

346/396 SERIES CARD EDGE CONNECTOR PART NUMBER: 346-017-541-112

**EDAC INC** TORONTO, ONTARIO CANADA

THESE DRAWINGS AND SPECIFICATIONS ARE THE PROPERTY OF EDAC INC., AND SHALL NOT BE REPRODUCED, OR COPIED OR USED AS THE BASIS FOR THE MANUFACTURE OR SALE OF APPARATUS WITHOUT WRITTEN PERMISSION.

<u>Contact Dimensions:</u>
541-Wire Wrap .025 Sq. (0.64 Sq.) - Tail LG. =.750 (19.05)
.125 (3.18) Contact Spacing x .250 (6.35) Row Spacing

- INSULATOR MATERIAL: THERMOPLASTIC POLYESTER, UL 94V-0 CONTACT MATERIAL; COPPER, NICKEL, TIN ALLOY CA-725
- CONTACT PLATING: GOLD ON THE MATING AREA, TIN-LEAD ON THE CONTACT TAILS, NICKEL UNDERPLATE