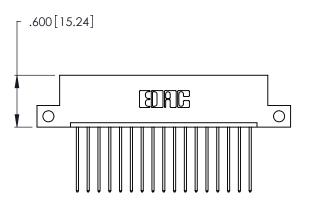

THIS IS A C.A.D. GENERATED DRAWING DO NOT MAKE MANUAL REVISIONS TO MASTER.

1

346/396 SERIES CARD EDGE CONNECTOR PART NUMBER: 346-017-541-112

**EDAC INC** TORONTO, ONTARIO CANADA

THESE DRAWINGS AND SPECIFICATIONS ARE THE PROPERTY OF EDAC INC., AND SHALL NOT BE REPRODUCED, OR COPIED OR USED AS THE BASIS FOR THE MANUFACTURE OR SALE OF APPARATUS WITHOUT WRITTEN PERMISSION.

<u>Contact Dimensions:</u>
541-Wire Wrap .025 Sq. (0.64 Sq.) - Tail LG. =.750 (19.05)
.125 (3.18) Contact Spacing x .250 (6.35) Row Spacing

- INSULATOR MATERIAL: THERMOPLASTIC POLYESTER, UL 94V-0 CONTACT MATERIAL; COPPER, NICKEL, TIN ALLOY CA-725
- CONTACT PLATING: GOLD ON THE MATING AREA, TIN-LEAD ON THE CONTACT TAILS, NICKEL UNDERPLATE