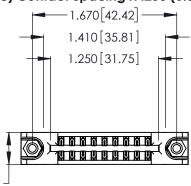

Contact Dimensions: 541-Wire Wrap .025 Sq. (0.64 Sq.) - Tail LG. =.750 (19.05) .125 (3.18) Contact Spacing x .250 (6.35) Row Spacing

.370 [9.4]

- INSULATOR MATERIAL: THERMOPLASTIC POLYESTER, UL 94V-0 CONTACT MATERIAL; COPPER, NICKEL, TIN\_ALLOY CA-725
- CONTACT PLATING: GOLD ON THE MATING AREA, TIN-LEAD ON THE CONTACT TAILS, NICKEL UNDERPLATE

THIS IS A C.A.D. GENERATED DRAWING DO NOT MAKE MANUAL REVISIONS TO MASTER.

ISSUE NUMBER ORIGINAL 1

346/396 SERIES CARD EDGE CONNECTOR PART NUMBER: 346-018-541-878

**EDAC INC** TORONTO, ONTARIO CANADA

THESE DRAWINGS AND SPECIFICATIONS ARE THE PROPERTY OF EDAC INC.,AND SHALL NOT BE REPRODUCED, OR COPIED OR USED AS THE BASIS FOR THE MANUFACTURE OR SALE OF APPARATUS WITHOUT WRITTEN PERMISSION.