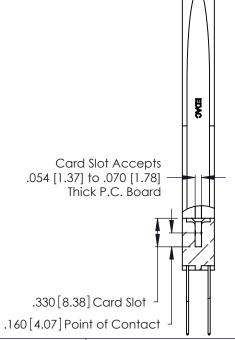

THIS IS A C.A.D. GENERATED DRAWING DO NOT MAKE MANUAL REVISIONS TO MASTER.

ISSUE NUMBER

ORIGINAL

1

**Contact Code 555** 

Contact Code 556

**Contact Code 558** 

**Contact Code 559** 

Contact Code 560

INSULATOR MATERIAL: THERMOPLASTIC POLYESTER, UL 94V-0 CONTACT MATERIAL; COPPER, NICKEL, TIN ALLOY CA-725 CONTACT PLATING: GOLD ON THE MATING AREA, TIN-LEAD

ON THE CONTACT TAILS, NICKEL UNDERPLATE

346/396 SERIES CARD EDGE CONNECTOR CONTACT CODE 555,556,558,559,560 DIMENSIONS

YOUR CONNECTION TO QUALITY & SERVICE

**EDAC INC** TORONTO, ONTARIO CANADA

THESE DRAWINGS AND SPECIFICATIONS ARE THE PROPERTY OF EDAC INC.,AND SHALL NOT BE REPRODUCED, OR COPIED OR USED AS THE BASIS FOR THE MANUFACTURE OR SALE OF APPARATUS WITHOUT WRITTEN PERMISSION.