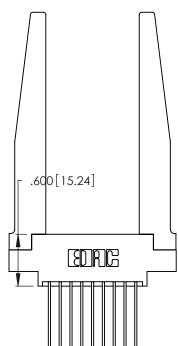

THIS IS A C.A.D. GENERATED DRAWING DO NOT MAKE MANUAL REVISIONS TO MASTER.

ISSUE NUMBER

ORIGINAL

1

**Contact Code 555** 

Contact Code 556

**Contact Code 558** 

**Contact Code 559** 

Contact Code 560

INSULATOR MATERIAL: THERMOPLASTIC POLYESTER, UL 94V-0 CONTACT MATERIAL; COPPER, NICKEL, TIN ALLOY CA-725 CONTACT PLATING: GOLD ON THE MATING AREA, TIN-LEAD

ON THE CONTACT TAILS, NICKEL UNDERPLATE

346/396 SERIES CARD EDGE CONNECTOR CONTACT CODE 555,556,558,559,560 DIMENSIONS

YOUR CONNECTION TO QUALITY & SERVICE

**EDAC INC** TORONTO, ONTARIO CANADA

THESE DRAWINGS AND SPECIFICATIONS ARE THE PROPERTY OF EDAC INC.,AND SHALL NOT BE REPRODUCED, OR COPIED OR USED AS THE BASIS FOR THE MANUFACTURE OR SALE OF APPARATUS WITHOUT WRITTEN PERMISSION.