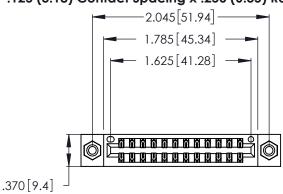

<u>Contact Dimensions:</u>
520-P.C. Tail .030x.018 (0.76x0.46) - Tail LG. = .175 (4.45) .125 (3.18) Contact Spacing x .250 (6.35) Row Spacing

- INSULATOR MATERIAL: THERMOPLASTIC POLYESTER, UL 94V-0 CONTACT MATERIAL; COPPER, NICKEL, TIN ALLOY CA-725
- CONTACT PLATING: GOLD ON THE MATING AREA, TIN-LEAD ON THE CONTACT TAILS, NICKEL UNDERPLATE

THIS IS A C.A.D. GENERATED DRAWING DO NOT MAKE MANUAL REVISIONS TO MASTER.

| 346/396 SERIES CARD EDGE CONNECTOR |
|------------------------------------|
| PART NUMBER: 346-024-520-208       |

**EDAC INC** TORONTO, ONTARIO CANADA