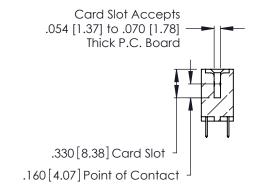

**Contact Code 560** 

INSULATOR MATERIAL: THERMOPLASTIC POLYESTER, UL 94V-0 CONTACT MATERIAL; COPPER, NICKEL, TIN ALLOY CA-725 CONTACT PLATING: GOLD ON THE MATING AREA, TIN-LEAD

ON THE CONTACT TAILS, NICKEL UNDERPLATE

346/396 SERIES CARD EDGE CONNECTOR CONTACT CODE 555,556,558,559,560 DIMENSIONS

YOUR CONNECTION TO QUALITY & SERVICE

**EDAC INC** TORONTO, ONTARIO CANADA

THESE DRAWINGS AND SPECIFICATIONS ARE THE PROPERTY OF EDAC INC.,AND SHALL NOT BE REPRODUCED, OR COPIED OR USED AS THE BASIS FOR THE MANUFACTURE OR SALE OF APPARATUS WITHOUT WRITTEN PERMISSION.