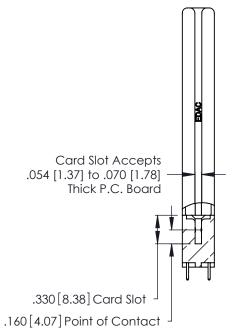

THIS IS A C.A.D. GENERATED DRAWING DO NOT MAKE MANUAL REVISIONS TO MASTER.

ISSUE NUMBER

ORIGINAL

1

**Contact Code 555** 

Contact Code 556

**Contact Code 558** 

**Contact Code 559** 

Contact Code 560

INSULATOR MATERIAL: THERMOPLASTIC POLYESTER, UL 94V-0 CONTACT MATERIAL; COPPER, NICKEL, TIN ALLOY CA-725 CONTACT PLATING: GOLD ON THE MATING AREA, TIN-LEAD

ON THE CONTACT TAILS, NICKEL UNDERPLATE

346/396 SERIES CARD EDGE CONNECTOR CONTACT CODE 555,556,558,559,560 DIMENSIONS

YOUR CONNECTION TO QUALITY & SERVICE

**EDAC INC** TORONTO, ONTARIO CANADA

THESE DRAWINGS AND SPECIFICATIONS ARE THE PROPERTY OF EDAC INC.,AND SHALL NOT BE REPRODUCED, OR COPIED OR USED AS THE BASIS FOR THE MANUFACTURE OR SALE OF APPARATUS WITHOUT WRITTEN PERMISSION.