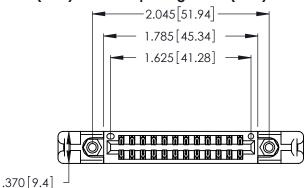

Contact Dimensions: 521-P.C. Tail .025 Sq. (0.64 Sq.) - Tail LG. =.150 (3.81) .125 (3.18) Contact Spacing x .250 (6.35) Row Spacing

- INSULATOR MATERIAL: THERMOPLASTIC POLYESTER, UL 94V-0 CONTACT MATERIAL; COPPER, NICKEL, TIN ALLOY CA-725
- CONTACT PLATING: GOLD ON THE MATING AREA, TIN-LEAD ON THE CONTACT TAILS, NICKEL UNDERPLATE

THIS IS A C.A.D. GENERATED DRAWING DO NOT MAKE MANUAL REVISIONS TO MASTER.

ISSUE NUMBER ORIGINAL 1

346/396 SERIES CARD EDGE CONNECTOR PART NUMBER: 346-024-521-258

**EDAC INC** TORONTO, ONTARIO CANADA

THESE DRAWINGS AND SPECIFICATIONS ARE THE PROPERTY OF EDAC INC.,AND SHALL NOT BE REPRODUCED, OR COPIED OR USED AS THE BASIS FOR THE MANUFACTURE OR SALE OF APPARATUS WITHOUT WRITTEN PERMISSION.