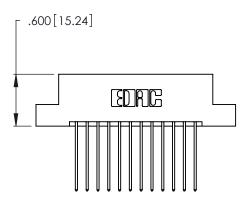

THIS IS A C.A.D. GENERATED DRAWING DO NOT MAKE MANUAL REVISIONS TO MASTER.

ISSUE NUMBER

ORIGINAL

1

**Contact Code 555** 

Contact Code 556

**Contact Code 558** 

**Contact Code 559** 

Contact Code 560

INSULATOR MATERIAL: THERMOPLASTIC POLYESTER, UL 94V-0 CONTACT MATERIAL; COPPER, NICKEL, TIN ALLOY CA-725 CONTACT PLATING: GOLD ON THE MATING AREA, TIN-LEAD

ON THE CONTACT TAILS, NICKEL UNDERPLATE

346/396 SERIES CARD EDGE CONNECTOR CONTACT CODE 555,556,558,559,560 DIMENSIONS

YOUR CONNECTION TO QUALITY & SERVICE

**EDAC INC** TORONTO, ONTARIO CANADA

THESE DRAWINGS AND SPECIFICATIONS ARE THE PROPERTY OF EDAC INC.,AND SHALL NOT BE REPRODUCED, OR COPIED OR USED AS THE BASIS FOR THE MANUFACTURE OR SALE OF APPARATUS WITHOUT WRITTEN PERMISSION.