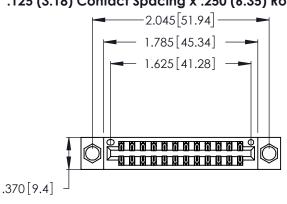

<u>Contact Dimensions:</u>
541-Wire Wrap .025 Sq. (0.64 Sq.) - Tail LG. =.750 (19.05)
.125 (3.18) Contact Spacing x .250 (6.35) Row Spacing

- INSULATOR MATERIAL: THERMOPLASTIC POLYESTER, UL 94V-0 CONTACT MATERIAL; COPPER, NICKEL, TIN ALLOY CA-725
- CONTACT PLATING: GOLD ON THE MATING AREA, TIN-LEAD ON THE CONTACT TAILS, NICKEL UNDERPLATE

THIS IS A C.A.D. GENERATED DRAWING DO NOT MAKE MANUAL REVISIONS TO MASTER.

ISSUE NUMBER ORIGINAL

1

346/396 SERIES CARD EDGE CONNECTOR PART NUMBER: 346-024-541-204

**EDAC INC** TORONTO, ONTARIO CANADA

THESE DRAWINGS AND SPECIFICATIONS ARE THE PROPERTY OF EDAC INC., AND SHALL NOT BE REPRODUCED, OR COPIED OR USED AS THE BASIS FOR THE MANUFACTURE OR SALE OF APPARATUS WITHOUT WRITTEN PERMISSION.