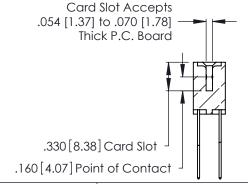

THIS IS A C.A.D. GENERATED DRAWING DO NOT MAKE MANUAL REVISIONS TO MASTER.

ISSUE NUMBER

ORIGINAL

1

**Contact Code 555** 

Contact Code 556

**Contact Code 558** 

**Contact Code 559** 

Contact Code 560

INSULATOR MATERIAL: THERMOPLASTIC POLYESTER, UL 94V-0 CONTACT MATERIAL; COPPER, NICKEL, TIN ALLOY CA-725 CONTACT PLATING: GOLD ON THE MATING AREA, TIN-LEAD

ON THE CONTACT TAILS, NICKEL UNDERPLATE

346/396 SERIES CARD EDGE CONNECTOR CONTACT CODE 555,556,558,559,560 DIMENSIONS

YOUR CONNECTION TO QUALITY & SERVICE

**EDAC INC** TORONTO, ONTARIO CANADA

THESE DRAWINGS AND SPECIFICATIONS ARE THE PROPERTY OF EDAC INC.,AND SHALL NOT BE REPRODUCED, OR COPIED OR USED AS THE BASIS FOR THE MANUFACTURE OR SALE OF APPARATUS WITHOUT WRITTEN PERMISSION.