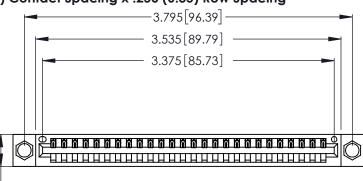

Contact Dimensions: 500-Wire Hole .050x.025 (1.27x0.64) - Tail LG. =.260 (6.60) .125 (3.18) Contact Spacing x .250 (6.35) Row Spacing

.370 [9.4]

.600 [15.24] 

THIS IS A C.A.D. GENERATED DRAWING DO NOT MAKE MANUAL REVISIONS TO MASTER.

ISSUE NUMBER ORIGINAL

346/396 SERIES CARD EDGE CONNECTOR PART NUMBER: 346-026-500-604

YOUR CONNECTION TO QUALITY & SERVICE

**EDAC INC** TORONTO, ONTARIO CANADA

THESE DRAWINGS AND SPECIFICATIONS ARE THE PROPERTY OF EDAC INC.,AND SHALL NOT BE REPRODUCED, OR COPIED OR USED AS THE BASIS FOR THE MANUFACTURE OR SALE OF APPARATUS WITHOUT WRITTEN PERMISSION.