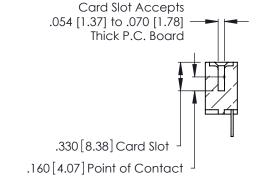

ISSUE NUMBER

ORIGINAL

1

**Contact Code 555** 

Contact Code 556

**Contact Code 558** 

**Contact Code 559** 

**Contact Code 560** 

INSULATOR MATERIAL: THERMOPLASTIC POLYESTER, UL 94V-0 CONTACT MATERIAL; COPPER, NICKEL, TIN ALLOY CA-725 CONTACT PLATING: GOLD ON THE MATING AREA, TIN-LEAD ON THE CONTACT TAILS, NICKEL UNDERPLATE

346/396 SERIES CARD EDGE CONNECTOR CONTACT CODE 555,556,558,559,560 DIMENSIONS