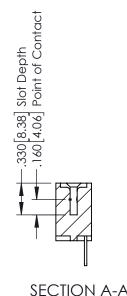

346-ENG-MASTER

ACAD REFERENCE NO.

INSULATOR MATERIAL: THERMOPLASTIC POLYESTER, UL 94V-0 CONTACT MATERIAL; COPPER, NICKEL, TIN ALLOY CA-725 CONTACT PLATING: GOLD ON THE MATING AREA, TIN-LEAD ON THE CONTACT TAILS, NICKEL UNDERPLATE