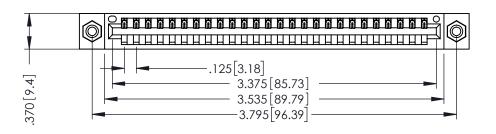

THIS IS A C.A.D. GENERATED DRAWING DO NOT MAKE MANUAL REVISIONS TO MASTER.

ISSUE NUMBER

ORIGINAL

1

EDRG .250 [6.35] .260[6.6]-4.060 103.12

> 346/396 SERIES CARD EDGE CONNECTOR PART NUMBER: 346-026-500-608

YOUR CONNECTION TO QUALITY & SERVICE

346-ENG-MASTER

ACAD REFERENCE NO.

INSULATOR MATERIAL: THERMOPLASTIC POLYESTER, UL 94V-0 CONTACT MATERIAL; COPPER, NICKEL, TIN ALLOY CA-725 CONTACT PLATING: GOLD ON THE MATING AREA, TIN-LEAD ON THE CONTACT TAILS, NICKEL UNDERPLATE