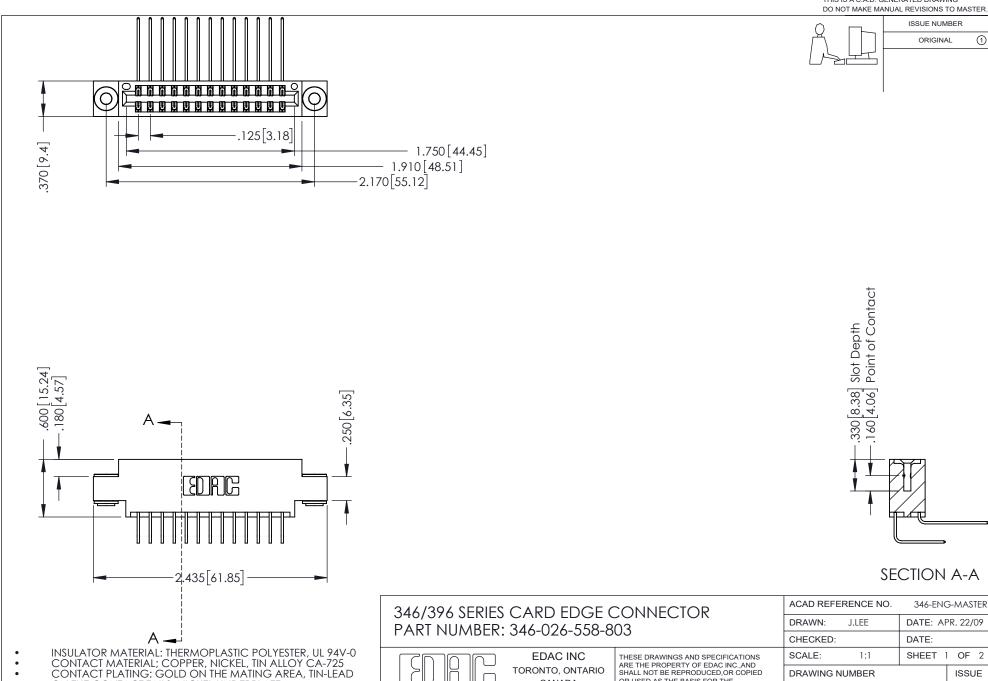

## 346/396 SERIES CARD EDGE CONNECTOR CONTACT CODE 555,556,558,559,560 DIMENSIONS

YOUR CONNECTION TO QUALITY & SERVICE

**EDAC INC** TORONTO, ONTARIO CANADA

THESE DRAWINGS AND SPECIFICATIONS ARE THE PROPERTY OF EDAC INC.,AND SHALL NOT BE REPRODUCED, OR COPIED OR USED AS THE BASIS FOR THE MANUFACTURE OR SALE OF APPARATUS WITHOUT WRITTEN PERMISSION.

|  | ACAD REFERENCE NO. | 346-ENG-MASTER   |
|--|--------------------|------------------|
|  | DRAWN: J.LEE       | DATE: APR. 22/09 |
|  | CHECKED:           | DATE:            |
|  | SCALE: 1:1         | SHEET 2 OF 2     |
|  | DRAWING NUMBER     | ISSUE            |
|  | 346-ENG-MASTER     | 1                |