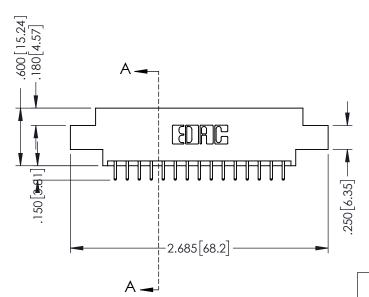

SECTION A-A

.330 [8.38] Slot Depth .160 [4.06] Point of Contact

346-ENG-MASTER

ISSUE NUMBER ORIGINAL 1

## **Contact Code 555**

## **Contact Code 556**

INSULATOR MATERIAL: THERMOPLASTIC POLYESTER, UL 94V-0 CONTACT MATERIAL; COPPER, NICKEL, TIN ALLOY CA-725 CONTACT PLATING: GOLD ON THE MATING AREA, TIN-LEAD

ON THE CONTACT TAILS, NICKEL UNDERPLATE

## 346/396 SERIES CARD EDGE CONNECTOR CONTACT CODE 555,556,558,559,560 DIMENSIONS

YOUR CONNECTION TO QUALITY & SERVICE

**EDAC INC** TORONTO, ONTARIO CANADA

THESE DRAWINGS AND SPECIFICATIONS ARE THE PROPERTY OF EDAC INC.,AND SHALL NOT BE REPRODUCED, OR COPIED OR USED AS THE BASIS FOR THE MANUFACTURE OR SALE OF APPARATUS WITHOUT WRITTEN PERMISSION.