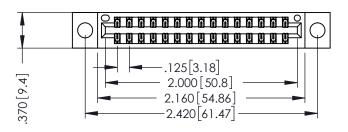

346/396 SERIES CARD EDGE CONNECTOR PART NUMBER: 346-030-521-804

YOUR CONNECTION TO QUALITY & SERVICE

**EDAC INC** TORONTO, ONTARIO CANADA

THESE DRAWINGS AND SPECIFICATIONS ARE THE PROPERTY OF EDAC INC.,AND SHALL NOT BE REPRODUCED,OR COPIED OR USED AS THE BASIS FOR THE MANUFACTURE OR SALE OF APPARATUS WITHOUT WRITTEN PERMISSION.

THIS IS A C.A.D. GENERATED DRAWING DO NOT MAKE MANUAL REVISIONS TO MASTER.

ISSUE NUMBER

ORIGINAL

1

INSULATOR MATERIAL: THERMOPLASTIC POLYESTER, UL 94V-0 CONTACT MATERIAL; COPPER, NICKEL, TIN ALLOY CA-725 CONTACT PLATING: GOLD ON THE MATING AREA, TIN-LEAD ON THE CONTACT TAILS, NICKEL UNDERPLATE