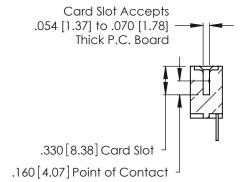

346/396 SERIES CARD EDGE CONNECTOR PART NUMBER: 346-031-500-612

**EDAC INC** TORONTO, ONTARIO CANADA

THESE DRAWINGS AND SPECIFICATIONS ARE THE PROPERTY OF EDAC INC., AND SHALL NOT BE REPRODUCED, OR COPIED OR USED AS THE BASIS FOR THE MANUFACTURE OR SALE OF APPARATUS WITHOUT WRITTEN PERMISSION.

Contact Dimensions: 500-Wire Hole .050x.025 (1.27x0.64) - Tail LG. =.260 (6.60) .125 (3.18) Contact Spacing x .250 (6.35) Row Spacing

THIS IS A C.A.D. GENERATED DRAWING DO NOT MAKE MANUAL REVISIONS TO MASTER.