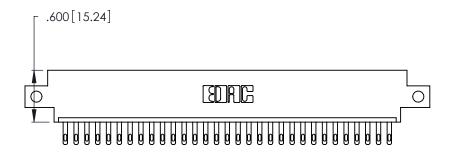

346/396 SERIES CARD EDGE CONNECTOR PART NUMBER: 346-031-500-612

**EDAC INC** TORONTO, ONTARIO CANADA

THESE DRAWINGS AND SPECIFICATIONS ARE THE PROPERTY OF EDAC INC., AND SHALL NOT BE REPRODUCED, OR COPIED OR USED AS THE BASIS FOR THE MANUFACTURE OR SALE OF APPARATUS WITHOUT WRITTEN PERMISSION.

(1)

- INSULATOR MATERIAL: THERMOPLASTIC POLYESTER, UL 94V-0 CONTACT MATERIAL; COPPER, NICKEL, TIN\_ALLOY CA-725
- CONTACT PLATING: GOLD ON THE MATING AREA, TIN-LEAD ON THE CONTACT TAILS, NICKEL UNDERPLATE