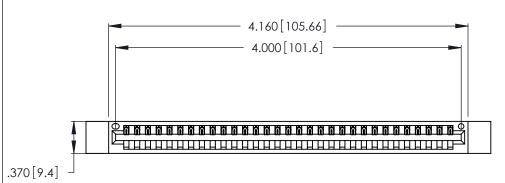

346/396 SERIES CARD EDGE CONNECTOR PART NUMBER: 346-031-500-612

**EDAC INC** TORONTO, ONTARIO CANADA

THESE DRAWINGS AND SPECIFICATIONS ARE THE PROPERTY OF EDAC INC., AND SHALL NOT BE REPRODUCED, OR COPIED OR USED AS THE BASIS FOR THE MANUFACTURE OR SALE OF APPARATUS WITHOUT WRITTEN PERMISSION.

Contact Dimensions: 500-Wire Hole .050x.025 (1.27x0.64) - Tail LG. =.260 (6.60) .125 (3.18) Contact Spacing x .250 (6.35) Row Spacing

THIS IS A C.A.D. GENERATED DRAWING DO NOT MAKE MANUAL REVISIONS TO MASTER.