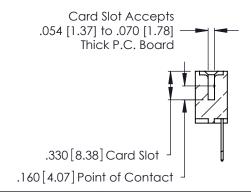

Contact Code 560

INSULATOR MATERIAL: THERMOPLASTIC POLYESTER, UL 94V-0 CONTACT MATERIAL; COPPER, NICKEL, TIN ALLOY CA-725 CONTACT PLATING: GOLD ON THE MATING AREA, TIN-LEAD

ON THE CONTACT TAILS, NICKEL UNDERPLATE

346/396 SERIES CARD EDGE CONNECTOR CONTACT CODE 555,556,558,559,560 DIMENSIONS

YOUR CONNECTION TO QUALITY & SERVICE

**EDAC INC** TORONTO, ONTARIO CANADA

THESE DRAWINGS AND SPECIFICATIONS ARE THE PROPERTY OF EDAC INC.,AND SHALL NOT BE REPRODUCED, OR COPIED OR USED AS THE BASIS FOR THE MANUFACTURE OR SALE OF APPARATUS WITHOUT WRITTEN PERMISSION.