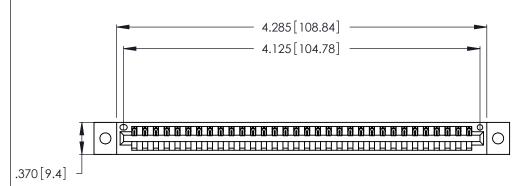

<u>Contact Dimensions:</u>
522-P.C. Tail .025 Sq. (0.64 Sq.) - Tail LG. =.440 (11.18)
.125 (3.18) Contact Spacing x .250 (6.35) Row Spacing

THIS IS A C.A.D. GENERATED DRAWING DO NOT MAKE MANUAL REVISIONS TO MASTER.

INSULATOR MATERIAL: THERMOPLASTIC POLYESTER, UL 94V-0 CONTACT MATERIAL; COPPER, NICKEL, TIN ALLOY CA-725

CONTACT PLATING: GOLD ON THE MATING AREA, TIN-LEAD ON THE CONTACT TAILS, NICKEL UNDERPLATE

346/396 SERIES CARD EDGE CONNECTOR PART NUMBER: 346-032-522-102