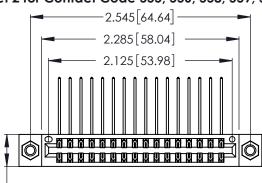

THIS IS A C.A.D. GENERATED DRAWING DO NOT MAKE MANUAL REVISIONS TO MASTER.

ISSUE NUMBER

ORIGINAL

1

**Contact Code 555** 

Contact Code 556

**Contact Code 558** 

**Contact Code 559** 

Contact Code 560

INSULATOR MATERIAL: THERMOPLASTIC POLYESTER, UL 94V-0 CONTACT MATERIAL; COPPER, NICKEL, TIN ALLOY CA-725 CONTACT PLATING: GOLD ON THE MATING AREA, TIN-LEAD

ON THE CONTACT TAILS, NICKEL UNDERPLATE

346/396 SERIES CARD EDGE CONNECTOR CONTACT CODE 555,556,558,559,560 DIMENSIONS

YOUR CONNECTION TO QUALITY & SERVICE

**EDAC INC** TORONTO, ONTARIO CANADA

THESE DRAWINGS AND SPECIFICATIONS ARE THE PROPERTY OF EDAC INC.,AND SHALL NOT BE REPRODUCED, OR COPIED OR USED AS THE BASIS FOR THE MANUFACTURE OR SALE OF APPARATUS WITHOUT WRITTEN PERMISSION.