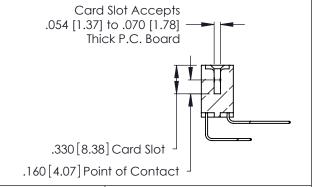

Contact Dimensions:
558-90 Degree Bend (Code 541 Contacts)
See Sheet 2 for Contact Code 555, 556, 558, 559, 560 Dimensions

.370 [9.4]

- INSULATOR MATERIAL: THERMOPLASTIC POLYESTER, UL 94V-0 CONTACT MATERIAL; COPPER, NICKEL, TIN ALLOY CA-725
- CONTACT PLATING: GOLD ON THE MATING AREA, TIN-LEAD ON THE CONTACT TAILS, NICKEL UNDERPLATE

THIS IS A C.A.D. GENERATED DRAWING DO NOT MAKE MANUAL REVISIONS TO MASTER.

346/396 SERIES CARD EDGE CONNECTOR PART NUMBER: 346-032-558-207

**EDAC INC** TORONTO, ONTARIO CANADA

THESE DRAWINGS AND SPECIFICATIONS ARE THE PROPERTY OF EDAC INC.,AND SHALL NOT BE REPRODUCED, OR COPIED OR USED AS THE BASIS FOR THE MANUFACTURE OR SALE OF APPARATUS WITHOUT WRITTEN PERMISSION.