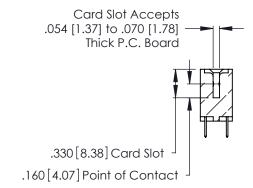

THIS IS A C.A.D. GENERATED DRAWING DO NOT MAKE MANUAL REVISIONS TO MASTER.

ISSUE NUMBER

ORIGINAL

1

**Contact Code 555** 

Contact Code 556

**Contact Code 558** 

**Contact Code 559** 

**Contact Code 560** 

INSULATOR MATERIAL: THERMOPLASTIC POLYESTER, UL 94V-0 CONTACT MATERIAL; COPPER, NICKEL, TIN ALLOY CA-725 CONTACT PLATING: GOLD ON THE MATING AREA, TIN-LEAD

ON THE CONTACT TAILS, NICKEL UNDERPLATE

346/396 SERIES CARD EDGE CONNECTOR CONTACT CODE 555,556,558,559,560 DIMENSIONS

YOUR CONNECTION TO QUALITY & SERVICE

**EDAC INC** TORONTO, ONTARIO CANADA

THESE DRAWINGS AND SPECIFICATIONS ARE THE PROPERTY OF EDAC INC.,AND SHALL NOT BE REPRODUCED, OR COPIED OR USED AS THE BASIS FOR THE MANUFACTURE OR SALE OF APPARATUS WITHOUT WRITTEN PERMISSION.