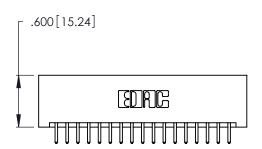

THIS IS A C.A.D. GENERATED DRAWING DO NOT MAKE MANUAL REVISIONS TO MASTER.

| 346/396 SERIES CARD EDGE CONNECTOR |
|------------------------------------|
| PART NUMBER: 346-034-520-201       |

**EDAC INC** TORONTO, ONTARIO CANADA

THESE DRAWINGS AND SPECIFICATIONS ARE THE PROPERTY OF EDAC INC., AND SHALL NOT BE REPRODUCED, OR COPIED OR USED AS THE BASIS FOR THE MANUFACTURE OR SALE OF APPARATUS WITHOUT WRITTEN PERMISSION.

| ACAD REFERENCE NO. |       | 346-ENG-MASTER |           |
|--------------------|-------|----------------|-----------|
| DRAWN:             | J.LEE | DATE: AF       | PR. 22/09 |
| CHECKED:           |       | DATE:          |           |
| SCALE:             | N.T.S | SHEET          | OF 2      |
| DRAWING NUMBER     |       |                | ISSUE     |
| 346-ENG-MASTER     |       | 1              |           |