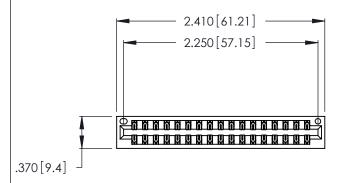

<u>Contact Dimensions:</u>
520-P.C. Tail .030x.018 (0.76x0.46) - Tail LG. = .175 (4.45) .125 (3.18) Contact Spacing x .250 (6.35) Row Spacing

- INSULATOR MATERIAL: THERMOPLASTIC POLYESTER, UL 94V-0 CONTACT MATERIAL; COPPER, NICKEL, TIN ALLOY CA-725
- CONTACT PLATING: GOLD ON THE MATING AREA, TIN-LEAD ON THE CONTACT TAILS, NICKEL UNDERPLATE

THIS IS A C.A.D. GENERATED DRAWING DO NOT MAKE MANUAL REVISIONS TO MASTER.

| 346/396 SERIES CARD EDGE CONNECTOR |
|------------------------------------|
| PART NUMBER: 346-034-520-201       |

**EDAC INC** TORONTO, ONTARIO CANADA