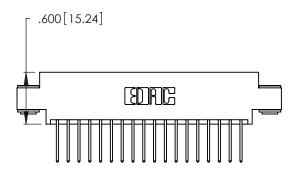

THIS IS A C.A.D. GENERATED DRAWING DO NOT MAKE MANUAL REVISIONS TO MASTER.

1

346/396 SERIES CARD EDGE CONNECTOR PART NUMBER: 346-036-522-803

**EDAC INC** TORONTO, ONTARIO CANADA

THESE DRAWINGS AND SPECIFICATIONS ARE THE PROPERTY OF EDAC INC., AND SHALL NOT BE REPRODUCED, OR COPIED OR USED AS THE BASIS FOR THE MANUFACTURE OR SALE OF APPARATUS WITHOUT WRITTEN PERMISSION.

|  | ACAD REFERENCE NO. |       | 346-ENG-MASTER   |       |
|--|--------------------|-------|------------------|-------|
|  | DRAWN:             | J.LEE | DATE: APR. 22/09 |       |
|  | CHECKED:           |       | DATE:            |       |
|  | SCALE:             | N.T.S | SHEET            | OF 2  |
|  | DRAWING NUMBER     |       |                  | ISSUE |
|  | 346-ENG-MASTER     |       |                  | 1     |