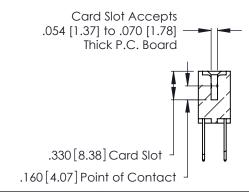

THIS IS A C.A.D. GENERATED DRAWING DO NOT MAKE MANUAL REVISIONS TO MASTER.

ISSUE NUMBER

ORIGINAL

1

**Contact Code 555** 

Contact Code 556

**Contact Code 558** 

**Contact Code 559** 

**Contact Code 560** 

INSULATOR MATERIAL: THERMOPLASTIC POLYESTER, UL 94V-0 CONTACT MATERIAL; COPPER, NICKEL, TIN ALLOY CA-725 CONTACT PLATING: GOLD ON THE MATING AREA, TIN-LEAD

ON THE CONTACT TAILS, NICKEL UNDERPLATE

346/396 SERIES CARD EDGE CONNECTOR CONTACT CODE 555,556,558,559,560 DIMENSIONS

YOUR CONNECTION TO QUALITY & SERVICE

**EDAC INC** TORONTO, ONTARIO CANADA

THESE DRAWINGS AND SPECIFICATIONS ARE THE PROPERTY OF EDAC INC.,AND SHALL NOT BE REPRODUCED, OR COPIED OR USED AS THE BASIS FOR THE MANUFACTURE OR SALE OF APPARATUS WITHOUT WRITTEN PERMISSION.