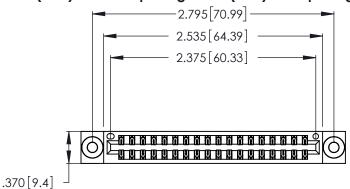

THIS IS A C.A.D. GENERATED DRAWING DO NOT MAKE MANUAL REVISIONS TO MASTER.

1

346/396 SERIES CARD EDGE CONNECTOR PART NUMBER: 346-036-522-803

**EDAC INC** TORONTO, ONTARIO CANADA

THESE DRAWINGS AND SPECIFICATIONS ARE THE PROPERTY OF EDAC INC., AND SHALL NOT BE REPRODUCED, OR COPIED OR USED AS THE BASIS FOR THE MANUFACTURE OR SALE OF APPARATUS WITHOUT WRITTEN PERMISSION.

|  | ACAD REFERENCE NO. |       | 346-ENG-MASTER   |       |
|--|--------------------|-------|------------------|-------|
|  | DRAWN:             | J.LEE | DATE: APR. 22/09 |       |
|  | CHECKED:           |       | DATE:            |       |
|  | SCALE:             | N.T.S | SHEET            | OF 2  |
|  | DRAWING NUMBER     |       |                  | ISSUE |
|  | 346-ENG-MASTER     |       |                  | 1     |