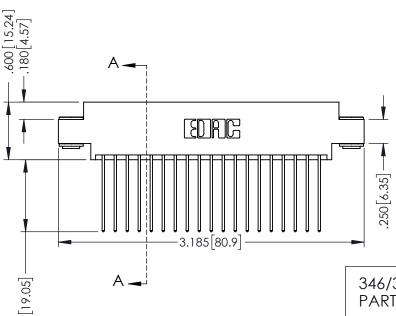

## 346/396 SERIES CARD EDGE CONNECTOR CONTACT CODE 555,556,558,559,560 DIMENSIONS

YOUR CONNECTION TO QUALITY & SERVICE

**EDAC INC** TORONTO, ONTARIO CANADA

THESE DRAWINGS AND SPECIFICATIONS ARE THE PROPERTY OF EDAC INC.,AND SHALL NOT BE REPRODUCED, OR COPIED OR USED AS THE BASIS FOR THE MANUFACTURE OR SALE OF APPARATUS WITHOUT WRITTEN PERMISSION.

|   | ACAD REFERENCE NO. | 346-ENG-MASTER   |
|---|--------------------|------------------|
|   | DRAWN: J.LEE       | DATE: APR. 22/09 |
| ) | CHECKED:           | DATE:            |
|   | SCALE: 1:1         | SHEET 2 OF 2     |
|   | DRAWING NUMBER     | ISSUE            |
|   | 346-ENG-MASTER     | 1                |