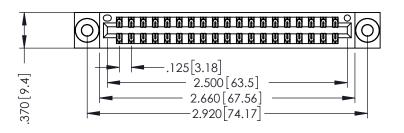

THIS IS A C.A.D. GENERATED DRAWING DO NOT MAKE MANUAL REVISIONS TO MASTER.

ISSUE NUMBER

ORIGINAL

1

IBULATOR MATERIAL: THERMOPLASTIC POLYESTER, UL 94V-0 CONTACT MATERIAL; COPPER, NICKEL, TIN\_ALLOY CA-725

CONTACT PLATING: GOLD ON THE MATING AREA, TIN-LEAD

ON THE CONTACT TAILS, NICKEL UNDERPLATE

346/396 SERIES CARD EDGE CONNECTOR PART NUMBER: 346-038-541-803

YOUR CONNECTION TO QUALITY & SERVICE

**EDAC INC** TORONTO, ONTARIO CANADA

THESE DRAWINGS AND SPECIFICATIONS ARE THE PROPERTY OF EDAC INC.,AND SHALL NOT BE REPRODUCED,OR COPIED OR USED AS THE BASIS FOR THE MANUFACTURE OR SALE OF APPARATUS WITHOUT WRITTEN PERMISSION.

| •                  |                  |
|--------------------|------------------|
| ACAD REFERENCE NO. | 346-ENG-MASTER   |
| DRAWN: J.LEE       | DATE: APR. 22/09 |
| CHECKED:           | DATE:            |
| SCALE: 1:1         | SHEET 1 OF 2     |
| DRAWING NUMBER     | ISSUE            |