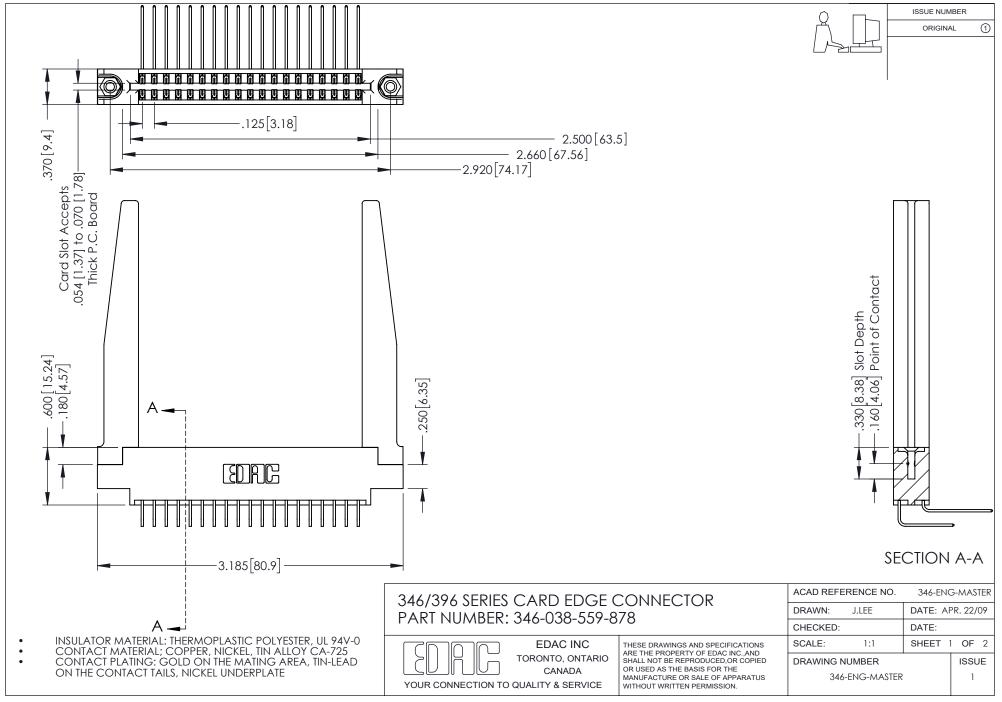

## **Contact Code 556**

INSULATOR MATERIAL: THERMOPLASTIC POLYESTER, UL 94V-0 CONTACT MATERIAL; COPPER, NICKEL, TIN ALLOY CA-725 CONTACT PLATING: GOLD ON THE MATING AREA, TIN-LEAD

ON THE CONTACT TAILS, NICKEL UNDERPLATE

## 346/396 SERIES CARD EDGE CONNECTOR CONTACT CODE 555,556,558,559,560 DIMENSIONS

YOUR CONNECTION TO QUALITY & SERVICE

**EDAC INC** TORONTO, ONTARIO CANADA

THESE DRAWINGS AND SPECIFICATIONS ARE THE PROPERTY OF EDAC INC.,AND SHALL NOT BE REPRODUCED, OR COPIED OR USED AS THE BASIS FOR THE MANUFACTURE OR SALE OF APPARATUS WITHOUT WRITTEN PERMISSION.