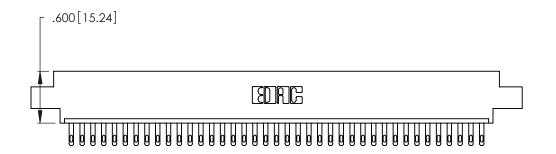

Card Slot Accepts .054 [1.37] to .070 [1.78] Thick P.C. Board .330 [8.38] Card Slot .160 [4.07] Point of Contact

INSULATOR MATERIAL: THERMOPLASTIC POLYESTER, UL 94V-0 CONTACT MATERIAL; COPPER, NICKEL, TIN ALLOY CA-725

CONTACT PLATING: GOLD ON THE MATING AREA, TIN-LEAD ON THE CONTACT TAILS, NICKEL UNDERPLATE

346/396 SERIES CARD EDGE CONNECTOR PART NUMBER: 346-039-500-608

**EDAC INC** TORONTO, ONTARIO CANADA

THESE DRAWINGS AND SPECIFICATIONS ARE THE PROPERTY OF EDAC INC.,AND SHALL NOT BE REPRODUCED, OR COPIED OR USED AS THE BASIS FOR THE MANUFACTURE OR SALE OF APPARATUS WITHOUT WRITTEN PERMISSION.