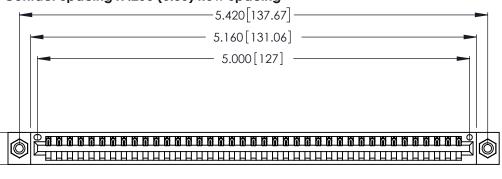

<u>Contact Dimensions:</u>
500-Wire Hole .050x.025 (1.27x0.64) - Tail LG. =.260 (6.60)
.125 (3.18) Contact Spacing x .250 (6.35) Row Spacing

.370 [9.4]

THIS IS A C.A.D. GENERATED DRAWING DO NOT MAKE MANUAL REVISIONS TO MASTER.

Card Slot Accepts .054 [1.37] to .070 [1.78] Thick P.C. Board .330 [8.38] Card Slot .160 [4.07] Point of Contact

INSULATOR MATERIAL: THERMOPLASTIC POLYESTER, UL 94V-0 CONTACT MATERIAL; COPPER, NICKEL, TIN ALLOY CA-725

CONTACT PLATING: GOLD ON THE MATING AREA, TIN-LEAD ON THE CONTACT TAILS, NICKEL UNDERPLATE

346/396 SERIES CARD EDGE CONNECTOR PART NUMBER: 346-039-500-608

**EDAC INC** TORONTO, ONTARIO CANADA

THESE DRAWINGS AND SPECIFICATIONS ARE THE PROPERTY OF EDAC INC.,AND SHALL NOT BE REPRODUCED, OR COPIED OR USED AS THE BASIS FOR THE MANUFACTURE OR SALE OF APPARATUS WITHOUT WRITTEN PERMISSION.