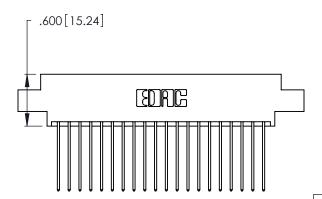

THIS IS A C.A.D. GENERATED DRAWING DO NOT MAKE MANUAL REVISIONS TO MASTER.

1

346/396 SERIES CARD EDGE CONNECTOR PART NUMBER: 346-040-541-807

**EDAC INC** TORONTO, ONTARIO CANADA

THESE DRAWINGS AND SPECIFICATIONS ARE THE PROPERTY OF EDAC INC.,AND SHALL NOT BE REPRODUCED, OR COPIED OR USED AS THE BASIS FOR THE MANUFACTURE OR SALE OF APPARATUS WITHOUT WRITTEN PERMISSION.

|  |                    | •     | •        |           |
|--|--------------------|-------|----------|-----------|
|  | ACAD REFERENCE NO. |       | 346-ENG  | 3-MASTER  |
|  | DRAWN:             | J.LEE | DATE: AF | PR. 22/09 |
|  | CHECKED:           |       | DATE:    |           |
|  | SCALE:             | N.T.S | SHEET    | OF 2      |
|  | DRAWING NUMBER     |       |          | ISSUE     |