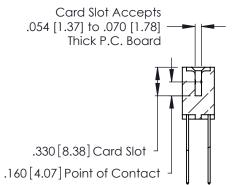

346-ENG-MASTER

THIS IS A C.A.D. GENERATED DRAWING DO NOT MAKE MANUAL REVISIONS TO MASTER.

ISSUE NUMBER

ORIGINAL

1

**Contact Code 555** 

Contact Code 556

**Contact Code 558** 

**Contact Code 559** 

Contact Code 560

INSULATOR MATERIAL: THERMOPLASTIC POLYESTER, UL 94V-0 CONTACT MATERIAL; COPPER, NICKEL, TIN ALLOY CA-725 CONTACT PLATING: GOLD ON THE MATING AREA, TIN-LEAD

ON THE CONTACT TAILS, NICKEL UNDERPLATE

346/396 SERIES CARD EDGE CONNECTOR CONTACT CODE 555,556,558,559,560 DIMENSIONS

YOUR CONNECTION TO QUALITY & SERVICE

**EDAC INC** TORONTO, ONTARIO CANADA

THESE DRAWINGS AND SPECIFICATIONS ARE THE PROPERTY OF EDAC INC.,AND SHALL NOT BE REPRODUCED, OR COPIED OR USED AS THE BASIS FOR THE MANUFACTURE OR SALE OF APPARATUS WITHOUT WRITTEN PERMISSION.