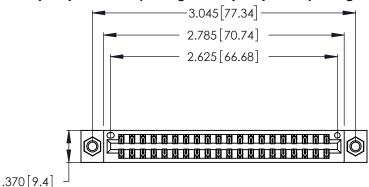

THIS IS A C.A.D. GENERATED DRAWING DO NOT MAKE MANUAL REVISIONS TO MASTER.

1

346/396 SERIES CARD EDGE CONNECTOR PART NUMBER: 346-040-541-807

**EDAC INC** TORONTO, ONTARIO CANADA

THESE DRAWINGS AND SPECIFICATIONS ARE THE PROPERTY OF EDAC INC.,AND SHALL NOT BE REPRODUCED, OR COPIED OR USED AS THE BASIS FOR THE MANUFACTURE OR SALE OF APPARATUS WITHOUT WRITTEN PERMISSION.

|  |                    | •     | •        |           |
|--|--------------------|-------|----------|-----------|
|  | ACAD REFERENCE NO. |       | 346-ENG  | 3-MASTER  |
|  | DRAWN:             | J.LEE | DATE: AF | PR. 22/09 |
|  | CHECKED:           |       | DATE:    |           |
|  | SCALE:             | N.T.S | SHEET    | OF 2      |
|  | DRAWING NUMBER     |       |          | ISSUE     |