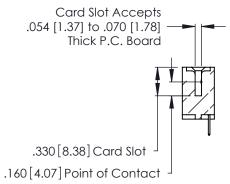

<u>Contact Dimensions:</u>
520-P.C. Tail .030x.018 (0.76x0.46) - Tail LG. = .175 (4.45)
.125 (3.18) Contact Spacing x .250 (6.35) Row Spacing -5.920 [150.37] - 5.660[143.76] -- 5.500[139.7] — .370 [9.4]