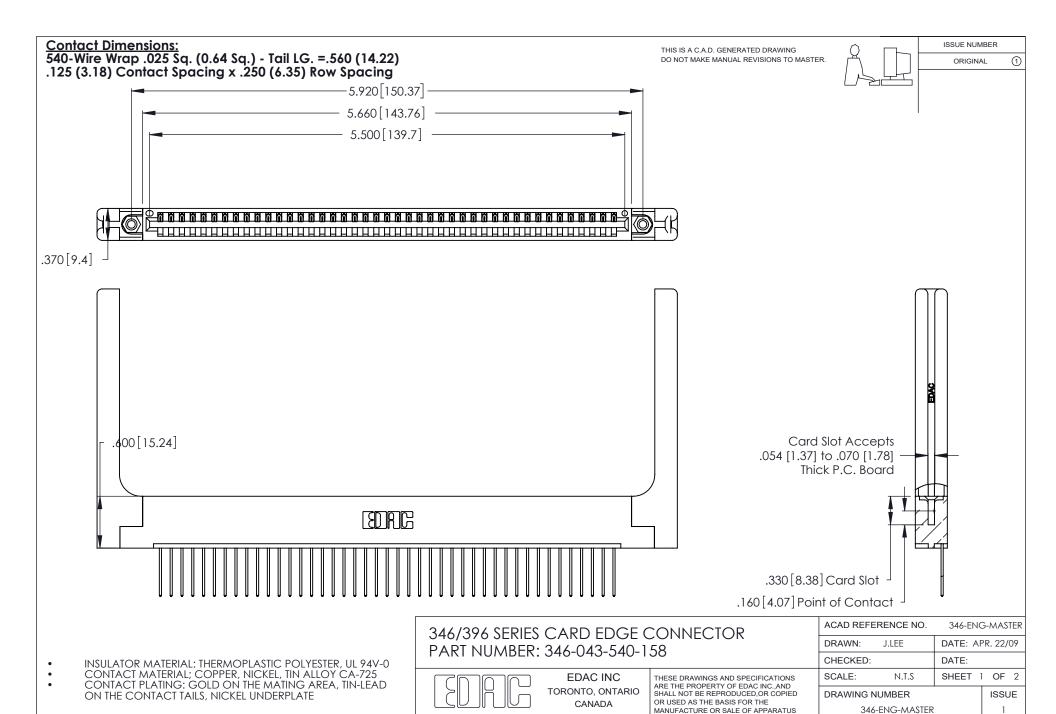

ON THE CONTACT TAILS, NICKEL UNDERPLATE

346/396 SERIES CARD EDGE CONNECTOR CONTACT CODE 555,556,558,559,560 DIMENSIONS

YOUR CONNECTION TO QUALITY & SERVICE

**EDAC INC** TORONTO, ONTARIO CANADA

THESE DRAWINGS AND SPECIFICATIONS ARE THE PROPERTY OF EDAC INC.,AND SHALL NOT BE REPRODUCED, OR COPIED OR USED AS THE BASIS FOR THE MANUFACTURE OR SALE OF APPARATUS WITHOUT WRITTEN PERMISSION.