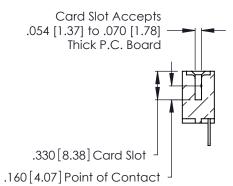

THIS IS A C.A.D. GENERATED DRAWING DO NOT MAKE MANUAL REVISIONS TO MASTER.

ISSUE NUMBER

ORIGINAL

1

**Contact Code 555** 

Contact Code 556

**Contact Code 558** 

**Contact Code 559** 

**Contact Code 560** 

INSULATOR MATERIAL: THERMOPLASTIC POLYESTER, UL 94V-0 CONTACT MATERIAL; COPPER, NICKEL, TIN ALLOY CA-725 CONTACT PLATING: GOLD ON THE MATING AREA, TIN-LEAD ON THE CONTACT TAILS, NICKEL UNDERPLATE

346/396 SERIES CARD EDGE CONNECTOR CONTACT CODE 555,556,558,559,560 DIMENSIONS

YOUR CONNECTION TO QUALITY & SERVICE

**EDAC INC** TORONTO, ONTARIO CANADA

THESE DRAWINGS AND SPECIFICATIONS ARE THE PROPERTY OF EDAC INC.,AND SHALL NOT BE REPRODUCED, OR COPIED OR USED AS THE BASIS FOR THE MANUFACTURE OR SALE OF APPARATUS WITHOUT WRITTEN PERMISSION.