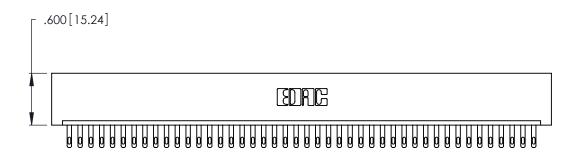

Contact Dimensions: 500-Wire Hole .050x.025 (1.27x0.64) - Tail LG. =.260 (6.60) .125 (3.18) Contact Spacing x .250 (6.35) Row Spacing

THIS IS A C.A.D. GENERATED DRAWING DO NOT MAKE MANUAL REVISIONS TO MASTER.

(1)

— 5.785[146.94] – - 5.625[142.88] — .370 [9.4]

- INSULATOR MATERIAL: THERMOPLASTIC POLYESTER, UL 94V-0 CONTACT MATERIAL; COPPER, NICKEL, TIN ALLOY CA-725
- CONTACT PLATING: GOLD ON THE MATING AREA, TIN-LEAD ON THE CONTACT TAILS, NICKEL UNDERPLATE

346/396 SERIES CARD EDGE CONNECTOR PART NUMBER: 346-044-500-101

YOUR CONNECTION TO QUALITY & SERVICE

**EDAC INC** TORONTO, ONTARIO CANADA

THESE DRAWINGS AND SPECIFICATIONS ARE THE PROPERTY OF EDAC INC.,AND SHALL NOT BE REPRODUCED, OR COPIED OR USED AS THE BASIS FOR THE MANUFACTURE OR SALE OF APPARATUS WITHOUT WRITTEN PERMISSION.