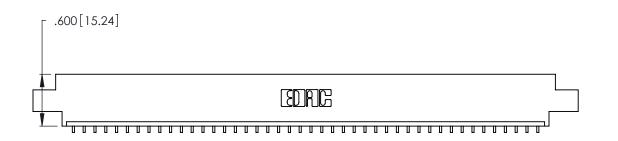

346/396 SERIES CARD EDGE CONNECTOR PART NUMBER: 346-044-559-604

YOUR CONNECTION TO QUALITY & SERVICE

**EDAC INC** TORONTO, ONTARIO CANADA

THESE DRAWINGS AND SPECIFICATIONS ARE THE PROPERTY OF EDAC INC.,AND SHALL NOT BE REPRODUCED, OR COPIED OR USED AS THE BASIS FOR THE MANUFACTURE OR SALE OF APPARATUS WITHOUT WRITTEN PERMISSION.

| ACAD REFERENCE NO. | 346-ENG-MASTER   |
|--------------------|------------------|
| DRAWN: J.LEE       | DATE: APR. 22/09 |
| CHECKED:           | DATE:            |
| SCALE: N.T.S       | SHEET 1 OF 2     |
| DRAWING NUMBER     | ISSUE            |
| 346-ENG-MASTER     | 1                |
|                    |                  |