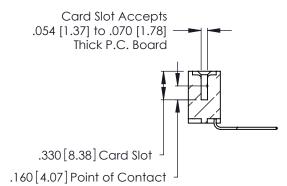

Contact Dimensions:
559-90 Degree Bend (Code 541 Contacts)
See Sheet 2 for Contact Code 555, 556, 558, 559, 560 Dimensions -6.045 [153.54] 5.785 [146.94] 5.625 [142.88]

THIS IS A C.A.D. GENERATED DRAWING DO NOT MAKE MANUAL REVISIONS TO MASTER.

1

.370 [9.4]

INSULATOR MATERIAL: THERMOPLASTIC POLYESTER, UL 94V-0 CONTACT MATERIAL; COPPER, NICKEL, TIN ALLOY CA-725

CONTACT PLATING: GOLD ON THE MATING AREA, TIN-LEAD ON THE CONTACT TAILS, NICKEL UNDERPLATE