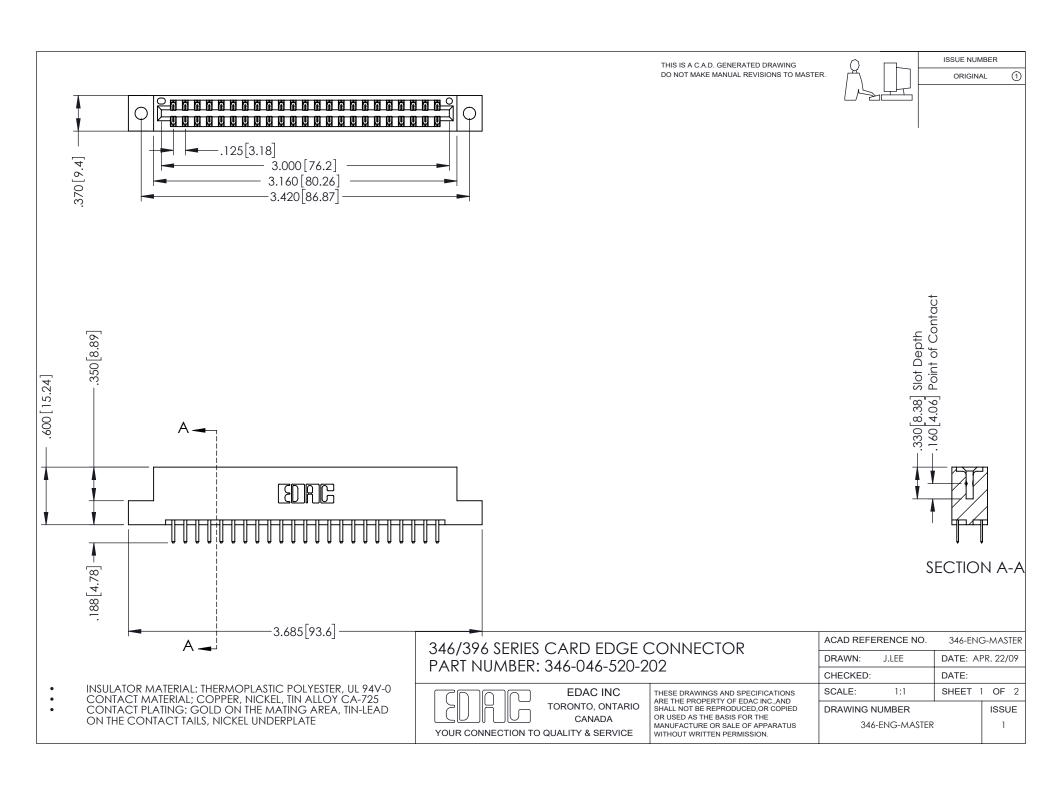

ISSUE NUMBER ORIGINAL 1

## **Contact Code 556**

INSULATOR MATERIAL: THERMOPLASTIC POLYESTER, UL 94V-0 CONTACT MATERIAL; COPPER, NICKEL, TIN ALLOY CA-725 CONTACT PLATING: GOLD ON THE MATING AREA, TIN-LEAD

ON THE CONTACT TAILS, NICKEL UNDERPLATE

## 346/396 SERIES CARD EDGE CONNECTOR CONTACT CODE 555,556,558,559,560 DIMENSIONS

YOUR CONNECTION TO QUALITY & SERVICE

**EDAC INC** TORONTO, ONTARIO CANADA

THESE DRAWINGS AND SPECIFICATIONS ARE THE PROPERTY OF EDAC INC.,AND SHALL NOT BE REPRODUCED, OR COPIED OR USED AS THE BASIS FOR THE MANUFACTURE OR SALE OF APPARATUS WITHOUT WRITTEN PERMISSION.