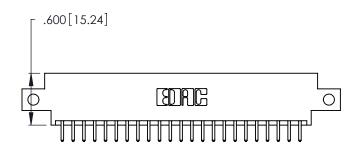

346/396 SERIES CARD EDGE CONNECTOR CONTACT CODE 555,556,558,559,560 DIMENSIONS

YOUR CONNECTION TO QUALITY & SERVICE

**EDAC INC** TORONTO, ONTARIO CANADA

THESE DRAWINGS AND SPECIFICATIONS ARE THE PROPERTY OF EDAC INC.,AND SHALL NOT BE REPRODUCED, OR COPIED OR USED AS THE BASIS FOR THE MANUFACTURE OR SALE OF APPARATUS WITHOUT WRITTEN PERMISSION.

**Contact Code 560** 

INSULATOR MATERIAL: THERMOPLASTIC POLYESTER, UL 94V-0 CONTACT MATERIAL; COPPER, NICKEL, TIN ALLOY CA-725 CONTACT PLATING: GOLD ON THE MATING AREA, TIN-LEAD

ON THE CONTACT TAILS, NICKEL UNDERPLATE