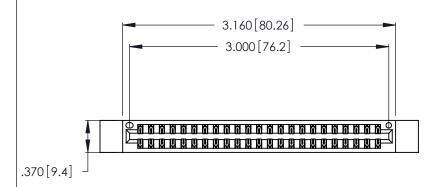

| 346/396 SERIES CARD EDGE CONNECTOR |
|------------------------------------|
| PART NUMBER: 346-046-520-812       |

YOUR CONNECTION TO QUALITY & SERVICE

**EDAC INC** TORONTO, ONTARIO CANADA

THESE DRAWINGS AND SPECIFICATIONS ARE THE PROPERTY OF EDAC INC.,AND SHALL NOT BE REPRODUCED, OR COPIED OR USED AS THE BASIS FOR THE MANUFACTURE OR SALE OF APPARATUS WITHOUT WRITTEN PERMISSION.

<u>Contact Dimensions:</u>
520-P.C. Tail .030x.018 (0.76x0.46) - Tail LG. = .175 (4.45) .125 (3.18) Contact Spacing x .250 (6.35) Row Spacing

THIS IS A C.A.D. GENERATED DRAWING DO NOT MAKE MANUAL REVISIONS TO MASTER.

1

Card Slot Accepts .054 [1.37] to .070 [1.78] Thick P.C. Board .330 [8.38] Card Slot .160 [4.07] Point of Contact

- INSULATOR MATERIAL: THERMOPLASTIC POLYESTER, UL 94V-0 CONTACT MATERIAL; COPPER, NICKEL, TIN ALLOY CA-725
- CONTACT PLATING: GOLD ON THE MATING AREA, TIN-LEAD ON THE CONTACT TAILS, NICKEL UNDERPLATE