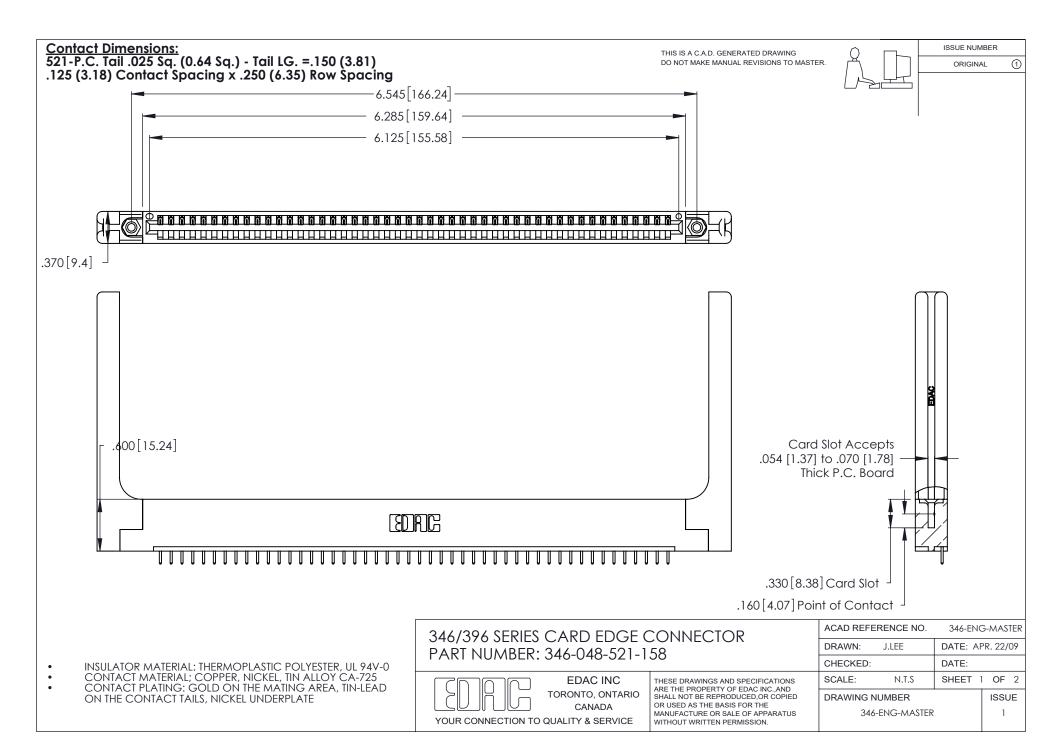

THIS IS A C.A.D. GENERATED DRAWING DO NOT MAKE MANUAL REVISIONS TO MASTER.

ISSUE NUMBER

ORIGINAL

1

**Contact Code 555** 

Contact Code 556

**Contact Code 558** 

**Contact Code 559** 

Contact Code 560

INSULATOR MATERIAL: THERMOPLASTIC POLYESTER, UL 94V-0 CONTACT MATERIAL; COPPER, NICKEL, TIN ALLOY CA-725 CONTACT PLATING: GOLD ON THE MATING AREA, TIN-LEAD

ON THE CONTACT TAILS, NICKEL UNDERPLATE

346/396 SERIES CARD EDGE CONNECTOR CONTACT CODE 555,556,558,559,560 DIMENSIONS

YOUR CONNECTION TO QUALITY & SERVICE

**EDAC INC** TORONTO, ONTARIO CANADA

THESE DRAWINGS AND SPECIFICATIONS ARE THE PROPERTY OF EDAC INC.,AND SHALL NOT BE REPRODUCED, OR COPIED OR USED AS THE BASIS FOR THE MANUFACTURE OR SALE OF APPARATUS WITHOUT WRITTEN PERMISSION.