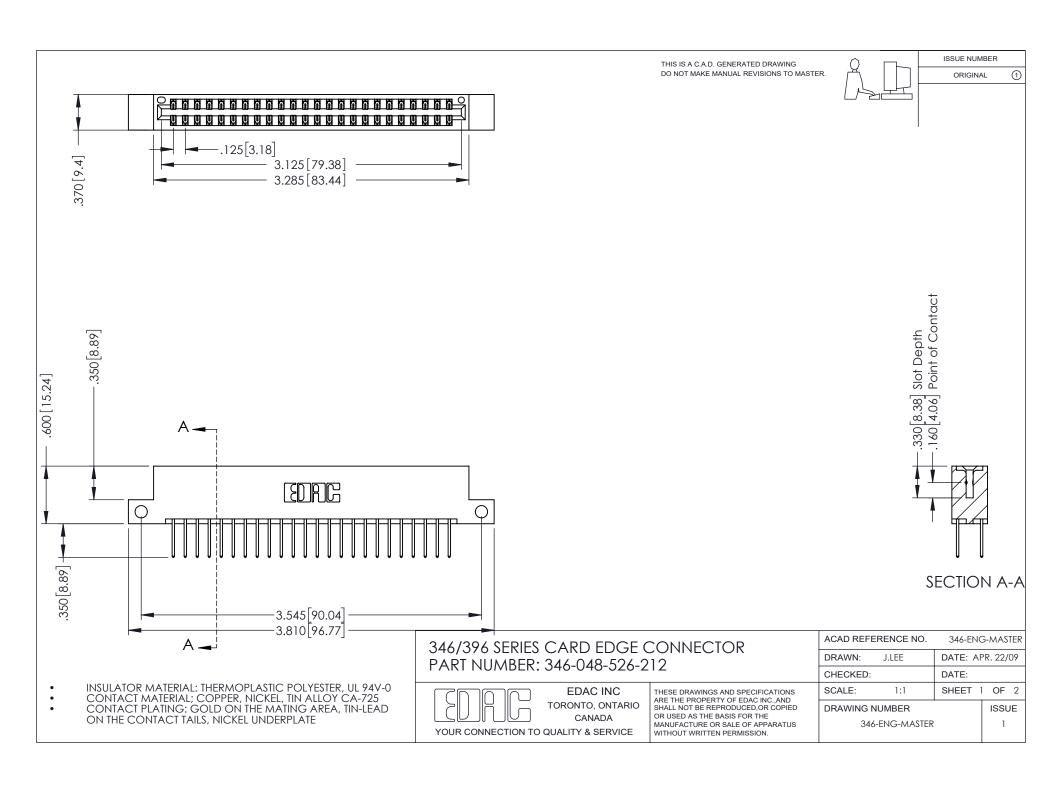

## **Contact Code 556**

INSULATOR MATERIAL: THERMOPLASTIC POLYESTER, UL 94V-0 CONTACT MATERIAL; COPPER, NICKEL, TIN ALLOY CA-725 CONTACT PLATING: GOLD ON THE MATING AREA, TIN-LEAD

ON THE CONTACT TAILS, NICKEL UNDERPLATE