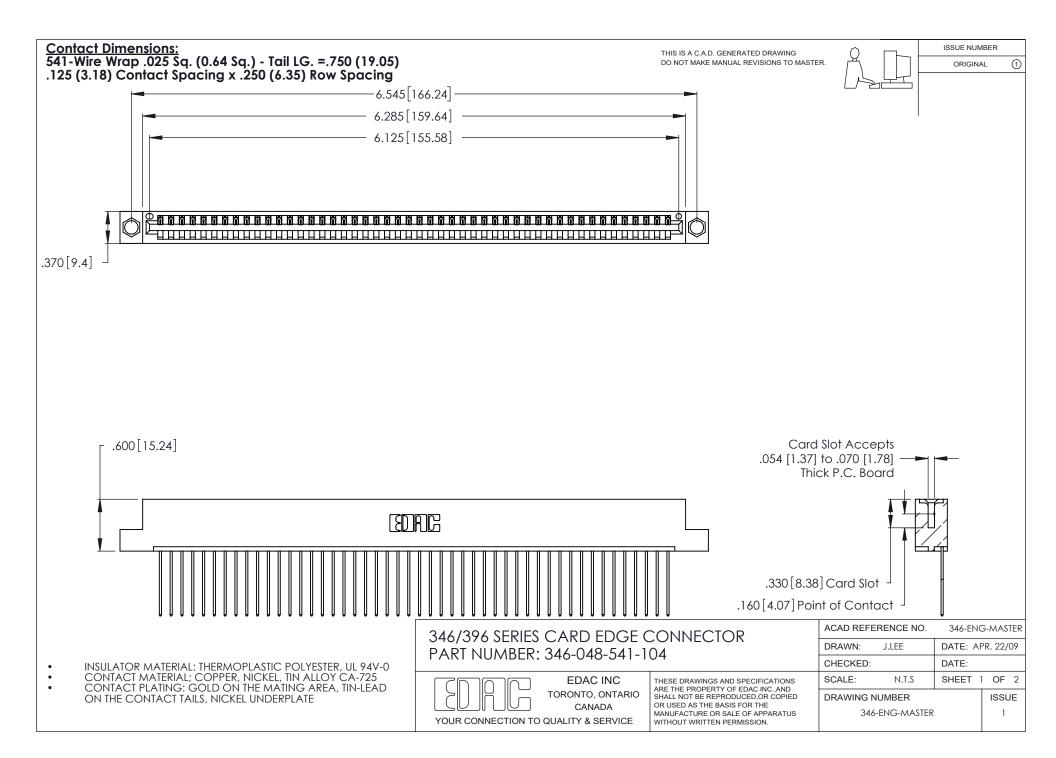

THIS IS A C.A.D. GENERATED DRAWING DO NOT MAKE MANUAL REVISIONS TO MASTER.

ISSUE NUMBER

ORIGINAL

1

**Contact Code 555** 

Contact Code 556

**Contact Code 558** 

**Contact Code 559** 

Contact Code 560

INSULATOR MATERIAL: THERMOPLASTIC POLYESTER, UL 94V-0 CONTACT MATERIAL; COPPER, NICKEL, TIN ALLOY CA-725 CONTACT PLATING: GOLD ON THE MATING AREA, TIN-LEAD

ON THE CONTACT TAILS, NICKEL UNDERPLATE

346/396 SERIES CARD EDGE CONNECTOR CONTACT CODE 555,556,558,559,560 DIMENSIONS

YOUR CONNECTION TO QUALITY & SERVICE

**EDAC INC** TORONTO, ONTARIO CANADA

THESE DRAWINGS AND SPECIFICATIONS ARE THE PROPERTY OF EDAC INC.,AND SHALL NOT BE REPRODUCED, OR COPIED OR USED AS THE BASIS FOR THE MANUFACTURE OR SALE OF APPARATUS WITHOUT WRITTEN PERMISSION.