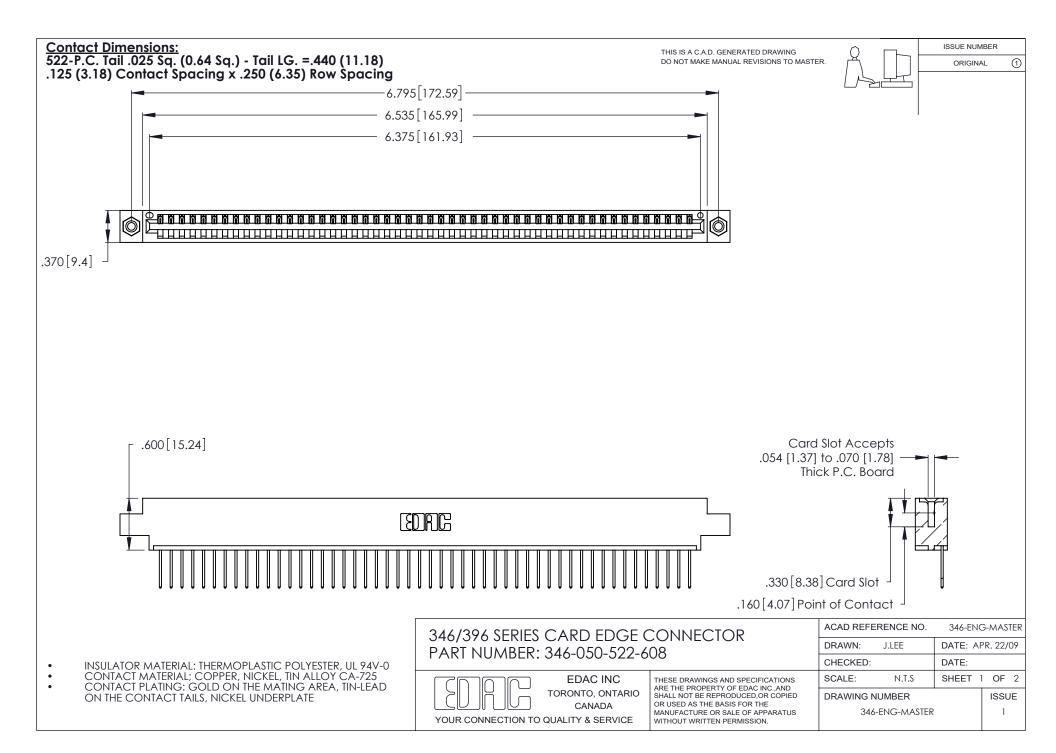

THIS IS A C.A.D. GENERATED DRAWING DO NOT MAKE MANUAL REVISIONS TO MASTER.

ISSUE NUMBER

ORIGINAL

1

**Contact Code 555** 

Contact Code 556

**Contact Code 558** 

**Contact Code 559** 

Contact Code 560

INSULATOR MATERIAL: THERMOPLASTIC POLYESTER, UL 94V-0 CONTACT MATERIAL; COPPER, NICKEL, TIN ALLOY CA-725 CONTACT PLATING: GOLD ON THE MATING AREA, TIN-LEAD

ON THE CONTACT TAILS, NICKEL UNDERPLATE

346/396 SERIES CARD EDGE CONNECTOR CONTACT CODE 555,556,558,559,560 DIMENSIONS

YOUR CONNECTION TO QUALITY & SERVICE

**EDAC INC** TORONTO, ONTARIO CANADA

THESE DRAWINGS AND SPECIFICATIONS ARE THE PROPERTY OF EDAC INC.,AND SHALL NOT BE REPRODUCED, OR COPIED OR USED AS THE BASIS FOR THE MANUFACTURE OR SALE OF APPARATUS WITHOUT WRITTEN PERMISSION.