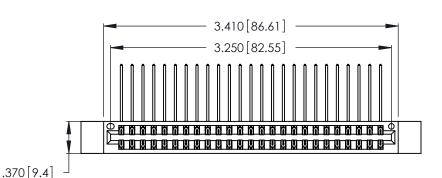

Contact Dimensions:
559-90 Degree Bend (Code 541 Contacts)
See Sheet 2 for Contact Code 555, 556, 558, 559, 560 Dimensions

Card Slot Accepts .054 [1.37] to .070 [1.78] Thick P.C. Board

> .330 [8.38] Card Slot .160 [4.07] Point of Contact

INSULATOR MATERIAL: THERMOPLASTIC POLYESTER, UL 94V-0 CONTACT MATERIAL; COPPER, NICKEL, TIN ALLOY CA-725

CONTACT PLATING: GOLD ON THE MATING AREA, TIN-LEAD ON THE CONTACT TAILS, NICKEL UNDERPLATE

| 346/396 SERIES CARD EDGE CONNECTOR |
|------------------------------------|
| PART NUMBER: 346-050-559-212       |