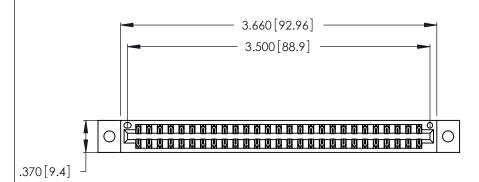

<u>Contact Dimensions:</u>
521-P.C. Tail .025 Sq. (0.64 Sq.) - Tail LG. =.150 (3.81)
.125 (3.18) Contact Spacing x .250 (6.35) Row Spacing

THIS IS A C.A.D. GENERATED DRAWING DO NOT MAKE MANUAL REVISIONS TO MASTER.

Card Slot Accepts .054 [1.37] to .070 [1.78] Thick P.C. Board .330 [8.38] Card Slot .160 [4.07] Point of Contact

- INSULATOR MATERIAL: THERMOPLASTIC POLYESTER, UL 94V-0 CONTACT MATERIAL; COPPER, NICKEL, TIN\_ALLOY CA-725
- CONTACT PLATING: GOLD ON THE MATING AREA, TIN-LEAD ON THE CONTACT TAILS, NICKEL UNDERPLATE

| 346/396 SERIES CARD EDGE CONNECTOR |
|------------------------------------|
| PART NUMBER: 346-054-521-202       |

YOUR CONNECTION TO QUALITY & SERVICE

**EDAC INC** TORONTO, ONTARIO CANADA

THESE DRAWINGS AND SPECIFICATIONS ARE THE PROPERTY OF EDAC INC., AND SHALL NOT BE REPRODUCED, OR COPIED OR USED AS THE BASIS FOR THE MANUFACTURE OR SALE OF APPARATUS WITHOUT WRITTEN PERMISSION.