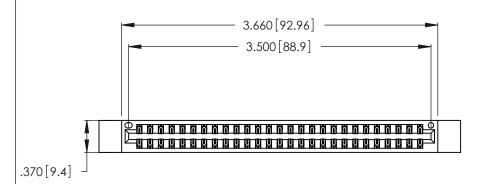

1

Card Slot Accepts .054 [1.37] to .070 [1.78] Thick P.C. Board .330 [8.38] Card Slot .160 [4.07] Point of Contact

- INSULATOR MATERIAL: THERMOPLASTIC POLYESTER, UL 94V-0 CONTACT MATERIAL; COPPER, NICKEL, TIN ALLOY CA-725
- CONTACT PLATING: GOLD ON THE MATING AREA, TIN-LEAD ON THE CONTACT TAILS, NICKEL UNDERPLATE

346/396 SERIES CARD EDGE CONNECTOR PART NUMBER: 346-054-526-212

**EDAC INC** TORONTO, ONTARIO CANADA

THESE DRAWINGS AND SPECIFICATIONS ARE THE PROPERTY OF EDAC INC.,AND SHALL NOT BE REPRODUCED, OR COPIED OR USED AS THE BASIS FOR THE MANUFACTURE OR SALE OF APPARATUS WITHOUT WRITTEN PERMISSION.