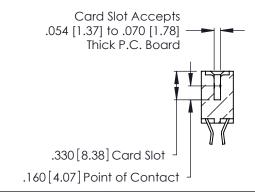

Contact Code 560

INSULATOR MATERIAL: THERMOPLASTIC POLYESTER, UL 94V-0 CONTACT MATERIAL; COPPER, NICKEL, TIN ALLOY CA-725 CONTACT PLATING: GOLD ON THE MATING AREA, TIN-LEAD

ON THE CONTACT TAILS, NICKEL UNDERPLATE

346/396 SERIES CARD EDGE CONNECTOR CONTACT CODE 555,556,558,559,560 DIMENSIONS

YOUR CONNECTION TO QUALITY & SERVICE

**EDAC INC** TORONTO, ONTARIO CANADA

THESE DRAWINGS AND SPECIFICATIONS ARE THE PROPERTY OF EDAC INC.,AND SHALL NOT BE REPRODUCED, OR COPIED OR USED AS THE BASIS FOR THE MANUFACTURE OR SALE OF APPARATUS WITHOUT WRITTEN PERMISSION.