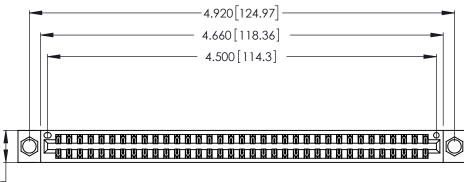

<u>Contact Dimensions:</u>
555-Extender Board Bend (Code 500 Contacts)
See Sheet 2 for Contact Code 555, 556, 558, 559, 560 Dimensions

.370 [9.4]

THIS IS A C.A.D. GENERATED DRAWING DO NOT MAKE MANUAL REVISIONS TO MASTER.

INSULATOR MATERIAL: THERMOPLASTIC POLYESTER, UL 94V-0 CONTACT MATERIAL; COPPER, NICKEL, TIN\_ALLOY CA-725

CONTACT PLATING: GOLD ON THE MATING AREA, TIN-LEAD ON THE CONTACT TAILS, NICKEL UNDERPLATE

346/396 SERIES CARD EDGE CONNECTOR PART NUMBER: 346-070-555-204